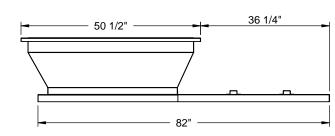

### **RIGHT VIEW**

#### **CURB ADAPTER**

**EXISTING TRANE:** BYC/BWC/BTC 090-120F

FOR YORK UNITS:

ZH/ZR/XP/DH/DM/DF/DR/BP 078-150: DJ 150