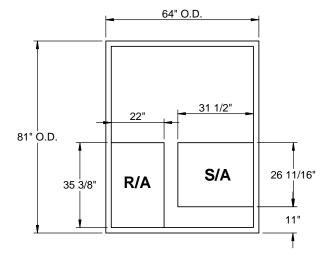

# **EXISTING CURB**

3847 WABASH DRIVE MIRA LOMA, CA 91752

PHONE (951) 685-1101 FAX (619) 872-9799

| SUBMITED TO: | FORM NO:           |
|--------------|--------------------|
| COMPANY:     |                    |
| JOB NAME:    |                    |
| EQUIPMENT:   | DATE:<br>10/1/2015 |
| NOTES:       | 1                  |

#### **CURB ADAPTER**

**EXISTING TRANE:** BYC/BWC/BTC 090-120F

FOR YORK UNITS:

ZH/ZR/XP/DH/DM/DF/DR/BP 078-150: DJ 150