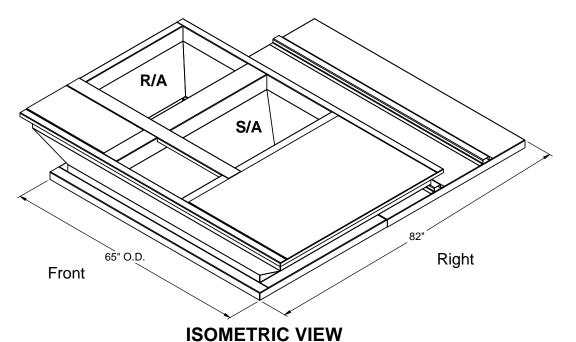

#### **CURB ADAPTER**

**EXISTING TRANE:** BYC/BWC/BTC 090-120F

FOR YORK UNITS:

ZH/ZR/XP/DH/DM/DF/DR/BP 078-150: DJ 150