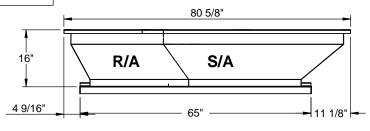

## **FRONT VIEW**

#### **CURB ADAPTER**

**EXISTING TRANE:** BYC/BWC/BTC 090-120F

FOR YORK UNITS:

ZH/ZR/XP/DH/DM/DF/DR/BP 078-150: DJ 150