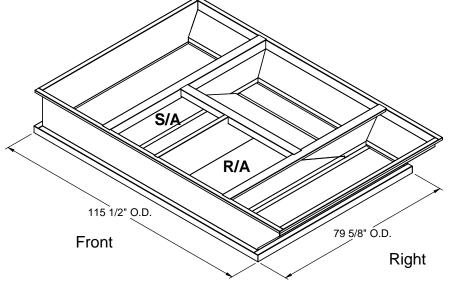

## **CURB ADAPTER FEATURES: EXISTING CARRIER:** Gasketing package provided. 48/50HG 014-028, PG 028, Insulation: 1"-1.5 lb. Density. HJ 020, 024, 028 Estimated Weight: 312 Lbs. All Galvanized Welded Construction. FOR YORK UNITS: ZJ/DJZR/WJ/DH/DR/WR/DM 180-300 ZF 210-300 BP/BQ 240 XP 180-240 84" O.D. 126 1/4" O.D. S/A R/A R/A 1/4" 16" S/A (Beyond) 11" 115 1/2" O.D. 79 5/8" O.D. **FRONT VIEW RIGHT VIEW** 114 1/2" O.D. 111" I.D. 1 3/4" Typ. 19 9/16"