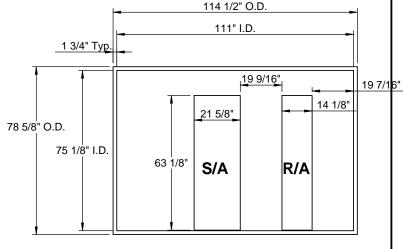

## **CURB ADAPTER FEATURES: EXISTING CARRIER:** Gasketing package provided. 48/50HG 014-028, PG 028, Insulation: 1"-1.5 lb. Density. HJ 020, 024, 028 Estimated Weight: 312 Lbs. All Galvanized Welded Construction. FOR YORK UNITS: ZJ/DJZR/WJ/DH/DR/WR/DM 180-300 ZF 210-300 BP/BQ 240 XP 180-240 84" O.D. 126 1/4" O.D. S/A R/A R/A 1/4" 16" S/A (Beyond) 11" 115 1/2" O.D. 79 5/8" O.D. **FRONT VIEW RIGHT VIEW** 114 1/2" O.D. 111" I.D. 1 3/4" Typ. 19 9/16"