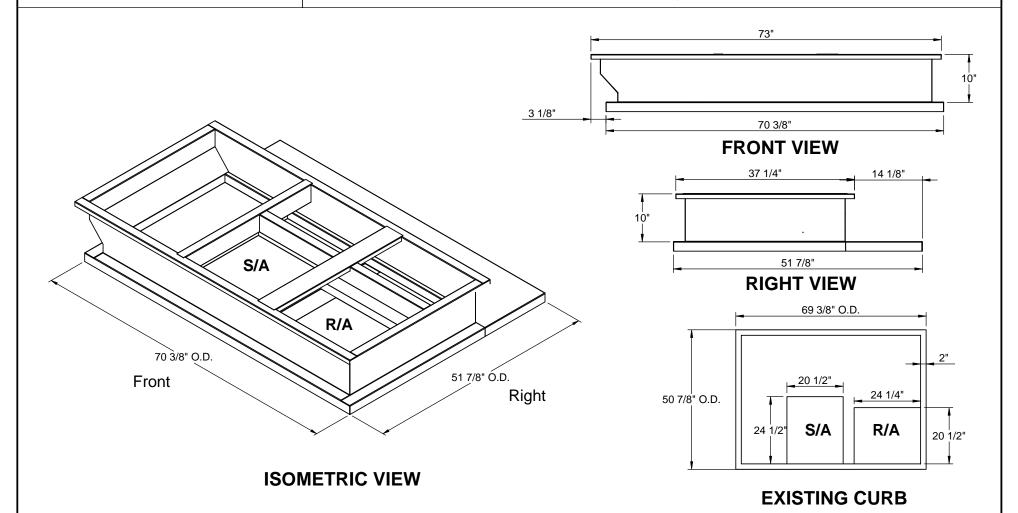

## **CURB ADAPTER**

**EXISTING LENNOX:** 

GCS16, CHP16, CHA16 511-653; GCS20R 042-060; CHP20 048-060

FOR YORK UNITS:

DM/DR/DCE/DCG/BP 036-072:

ZJ/XP/DY/DJ/DH/DHE/DHG/BQ/BCH/036-060: DF 072

## ProVent

3847 WABASH DRIVE MIRA LOMA, CA 91752

PHONE (951) 685-1101 FAX (619) 872-9799

| SUBMITED TO: | FORM NO:            | PART NU | PART NUMBER:     |  |
|--------------|---------------------|---------|------------------|--|
| COMPANY:     | -                   | CA-SUN3 | CA-SUN3672-LEN05 |  |
| JOB NAME:    |                     |         |                  |  |
| EQUIPMENT:   | DATE:<br>11/21/2013 | REV:    | DRAWN<br>CNG     |  |
| NOTES:       | 11/21/2013          | 4       | CNG              |  |