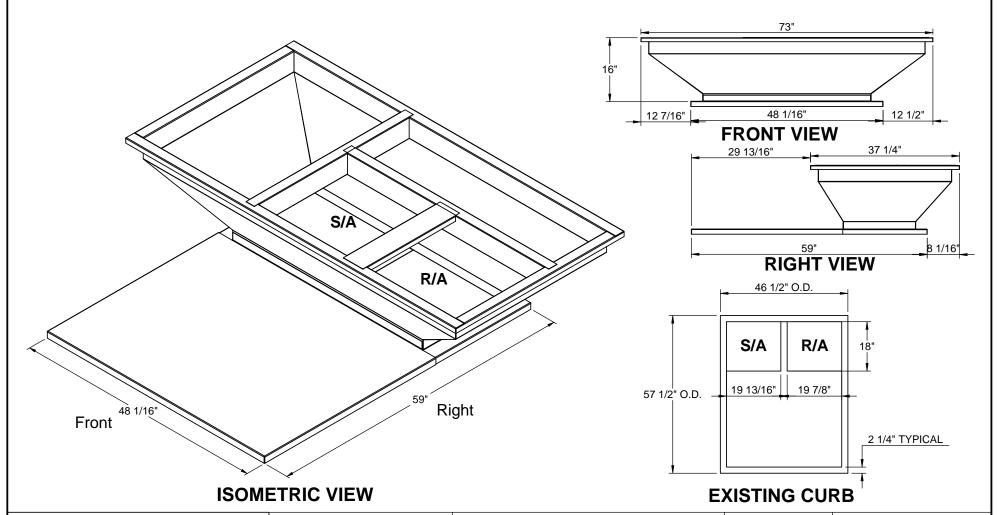

## **CURB ADAPTER**

**EXISTING TRANE:** 

BWC 048-060C; BTC 048-060; BYC 036-060C

FOR YORK UNITS:

ZJ/XP/DY/DJ/DH/DHE/DHG/BQ/BCH 036-060: DF 072

3847 WABASH DRIVE **MIRA LOMA, CA 91752** 

PHONE (951) 685-1101 FAX (619) 872-9799

| SUBMITTED TO:               | FORM NO:                | PART NUMBER: CA-SUN3672-TRN05 |                  |
|-----------------------------|-------------------------|-------------------------------|------------------|
| JOB NAME: EQUIPMENT: NOTES: | <b>DATE</b> : 9/21/2011 | REV:                          | DRAWN BY:<br>CNG |