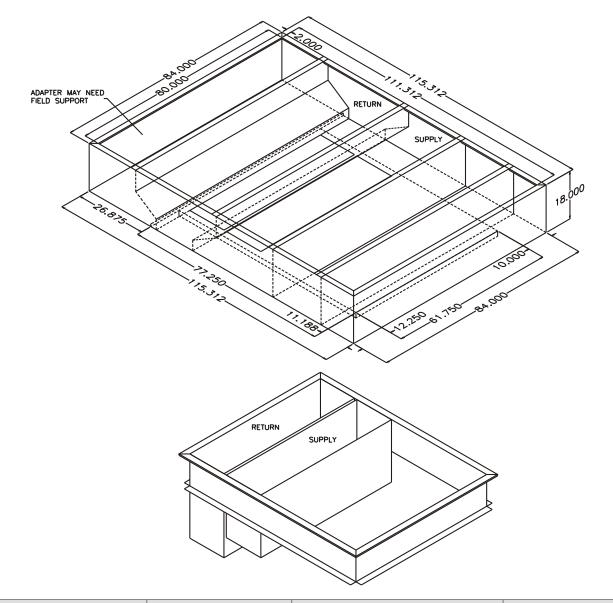

## OLD UNIT: BTC/BYC 170 NEW UNIT: DM/DH 180 / BP 180

## Notes:

- 1. Fully welded G90 galvanized construction.
- 2. Fully insulated.
- 3. Gaskets shipped with adaptor.
- 4. Separate supply and return ducts only. (No concentrics Consult factory.)
- 5. Adaptor matches existing duct.
- 6. Existing curb O.D. Is 1 inch less than bottom skirt of adapter.

| RRS ADAPTOR MODEL | DUCT TYPE      | EXISTING CURB DIMENSIONS | HEIGHT |
|-------------------|----------------|--------------------------|--------|
| 80-290-1930PV     | NON-CONCENTRIC | 76.50 x 61.00            | 18"    |