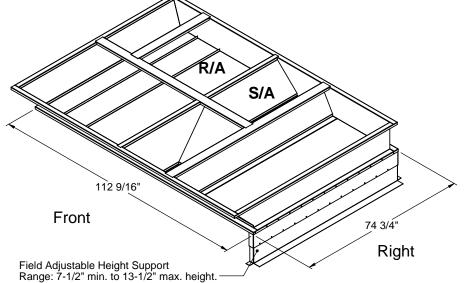

## **FEATURES: CURB ADAPTER** Gasketing package provided. Insulation: 1"-1.5 lb. Density. Estimated Weight: 390 Lbs. All Galvanized Welded Construction. **EXISTING TRANE: BWC 180L** FOR YORK UNITS: DH/DM/BP/ZF 180 115 1/8" 84" S/A 60° R/A 72° 12" Support 27 11/16" Existing Curb 112 9/16" 2 15/16" 9 1/2" 74 3/4" **FRONT VIEW RIGHT VIEW**