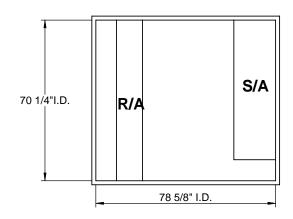

## **FEATURES: CURB ADAPTER** Gasketing package provided. Insulation: 1"-1.5 lb. Density. Estimated Weight: 390 Lbs. All Galvanized Welded Construction. **EXISTING TRANE: BWC 180L** FOR YORK UNITS: DH/DM/BP/ZF 180 115 1/8" 84" S/A 60° R/A 72° 12" Support 27 11/16" Existing Curb 112 9/16" 2 15/16" 9 1/2" 74 3/4" **FRONT VIEW RIGHT VIEW**