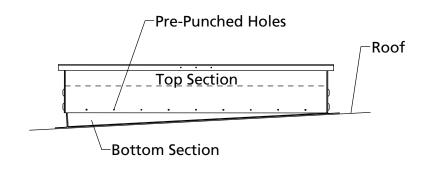

## ADJUSTABLE PITCH / ADJUSTABLE HEIGHT CURB INSTRUCTIONS (CONTINUED)

- 4. Set (4) deck pans at compressor end of curb. (Deck pans 39" in total length.) Refer to ILL. 2 for positioning. The duct support for supply opening is set in position by slot in length of duct support running between the supply and return openings.
- Square up curb by measuring diagonally across curb corners. Set curb in place over roof opening.
- Manufacture duct and drop into curb supply air and return air openings. Install gasket around top perimeter of curb and around top duct flanges.
- Locate base assembly over roof openings. Roof opening sizes listed in HVAC unit specifications are appropriate. Secure bottom section to roof.
- Slide top section over bottom section. Level top section and clamp in place. (ILL. 3)