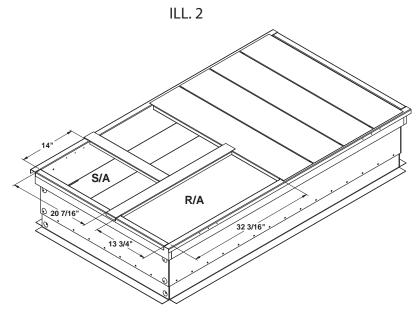

## ADJUSTABLE PITCH / ADJUSTABLE HEIGHT CURB INSTRUCTIONS (CONTINUED)

- 4. Set (4) deck pans at compressor end of curb. (Deck pans 39" in total length.) Refer to ILL. 2 for positioning. The duct support for supply opening is set in position by slot in length of duct support running between the supply and return openings.
- Square up curb by measuring diagonally across curb corners. Set curb in place over roof opening.
- Manufacture duct and drop into curb supply air and return air openings. Install gasket around top perimeter of curb and around top duct flanges.
- Locate base assembly over roof openings. Roof opening sizes listed in HVAC unit specifications are appropriate. Secure bottom section to roof.
- Slide top section over bottom section. Level top section and clamp in place. (ILL. 3)