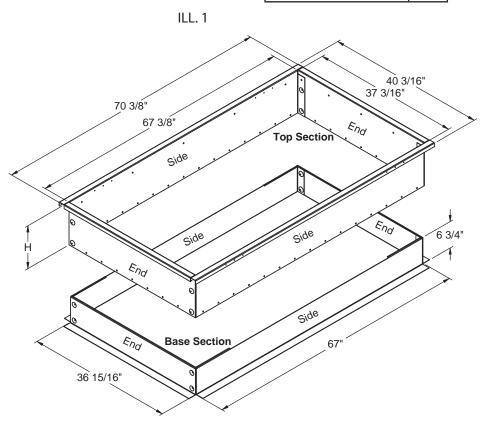

## Instructions

Adjustable pitch curb is for roofs with pitches up to 1" in 12".

| Part No.   | Н   |
|------------|-----|
| CBAKDPRS08 | 8″  |
| CBAKDPRS11 | 11" |
| CBAKDPRS14 | 14" |

- Remove curb from package and separate parts for top section, base section and decks/supports. (As shown in ILL. 1)
- 2. Base: Attach (2) sides and (2) ends. Attachment flanges on ends go to inside of sides.

Use #14x3/4" tek screws in each corner to assemble. Screws are inserted from outside curb inwards.

3. Top: Assemble (2) sides and (2) ends. Attachment flanges on ends go to inside of sides.

Use #14x3/4" tek screws in each corner to assemble. Top screw will go into wood nailer. Screws are inserted from inside curb outward.