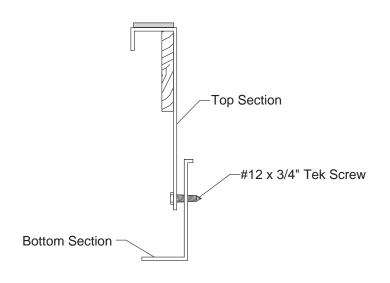

## Note:

This curb can be used on roofs with pitch up to 1" in 12". If curb is pitched on short side, roof pitch can be even greater.

9. Through pre-punched holes along bottom base of top section, insert #12 x 3/4" tek screws. This will secure top section to bottom section. (ILL. 4)

Pre-punch holes are 6" apart. It is important that you install the screws through every hole.

- 10. Roof in curb according to local or other appropriate codes.
- 11. Manufacture supply and return duct according to dimensions shown in Table 1.