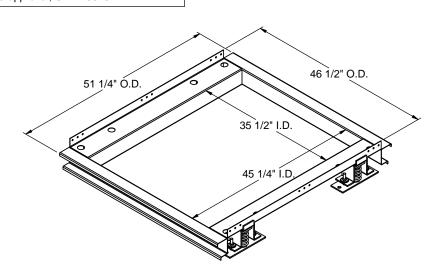

## **Anchorage Location Detail**

3847 WABASH DRIVE MIRA LOMA, CA 91752

PHONE (951) 685-1101 FAX (619) 872-9799

| SUBMITTED TO: | FORM NO:           | PART NU | PART NUMBER:      |  |
|---------------|--------------------|---------|-------------------|--|
| COMPANY:      | CBISH-121          | CBISHLX | CBISHLXL - SERIES |  |
| JOB NAME:     |                    |         |                   |  |
| EQUIPMENT:    | DATE:<br>11/6/2015 | REV:    | DRAWN BY:<br>CNG  |  |
| NOTES:        | 11/0/2013          | _       | CNO               |  |