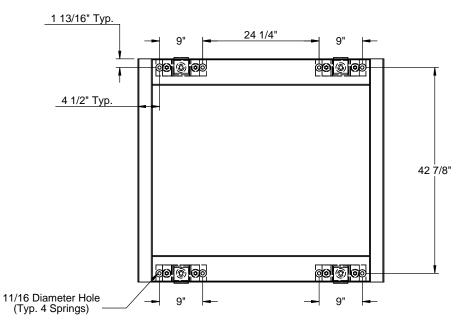

## **Anchorage Location Detail**

3847 WABASH DRIVE MIRA LOMA, CA 91752

PHONE (951) 685-1101 FAX (619) 872-9799

| SUBMITTED TO: | FORM NO:           | PART NU | PART NUMBER:      |  |
|---------------|--------------------|---------|-------------------|--|
| COMPANY:      | CBISH-121          | CBISHLX | CBISHLXL - SERIES |  |
| JOB NAME:     |                    |         |                   |  |
| EQUIPMENT:    | DATE:<br>11/6/2015 | REV:    | DRAWN BY:<br>CNG  |  |
| NOTES:        | 11/0/2013          | _       | CNO               |  |