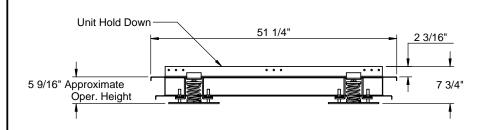

## **Anchorage Location Detail**

3847 WABASH DRIVE MIRA LOMA, CA 91752

PHONE (951) 685-1101 FAX (619) 872-9799

| SUBMITTED TO: | FORM NO:           | PART NU | PART NUMBER:      |  |
|---------------|--------------------|---------|-------------------|--|
| COMPANY:      | CBISH-121          | CBISHLX | CBISHLXL - SERIES |  |
| JOB NAME:     |                    |         |                   |  |
| EQUIPMENT:    | DATE:<br>11/6/2015 | REV:    | DRAWN BY:<br>CNG  |  |
| NOTES:        | 11/0/2013          | _       | CNO               |  |