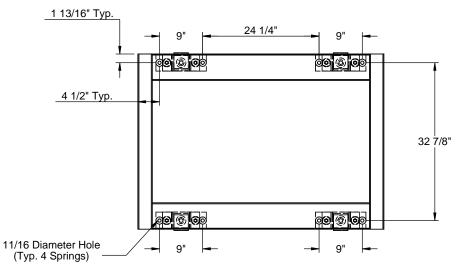

## VIBRATION ISOLATION FRAME FOR HORIZONTAL YORK UNITS - LOW PROFILE

P\*\*4A ALL MODELS

| Unit Model       | Power Exhaust? | Provent P/N |  |
|------------------|----------------|-------------|--|
| P**4A ALL MODELS | NO             | CBISHLXS1   |  |
| P**4A ALL MODELS | YES            | CBISHLXSP1  |  |