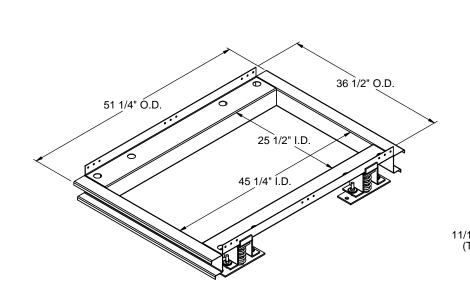

## VIBRATION ISOLATION FRAME FOR HORIZONTAL YORK UNITS - LOW PROFILE

P\*\*4A ALL MODELS

| Unit Model       | Power Exhaust? | Provent P/N |  |
|------------------|----------------|-------------|--|
| P**4A ALL MODELS | NO             | CBISHLXS1   |  |
| P**4A ALL MODELS | YES            | CBISHLXSP1  |  |