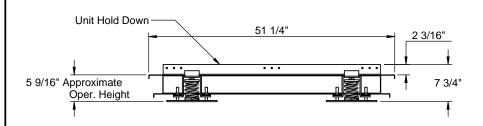

## VIBRATION ISOLATION FRAME FOR HORIZONTAL YORK UNITS - LOW PROFILE

P\*\*4A ALL MODELS

| Unit Model       | Power Exhaust? | Provent P/N |  |
|------------------|----------------|-------------|--|
| P**4A ALL MODELS | NO             | CBISHLXS1   |  |
| P**4A ALL MODELS | YES            | CBISHLXSP1  |  |