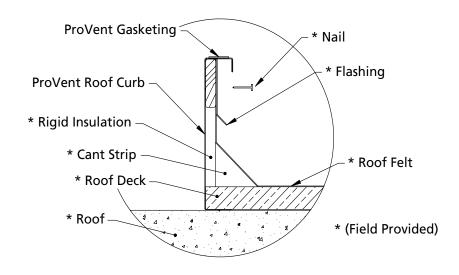

## **Roof Curb Installation**

- 1. Place curb over specified opening size in roof.
- 2. Insulate and add cant strip to curb (field provided). Follow required roof installation or acceptable procedures for apply roofing. Be sure roofing material extends up to wood nailer and is secured under proper counter flashing. (See illustration below.)