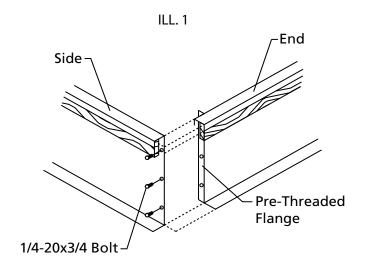

## Instructions

- 1. Remove curb from package.
- 2. Bring together (1) curb side and (1) curb end. Insert 1/4-20x3/4 bolts through pre-punched holes and screw to threaded insert. Repeat for all (4) corners. (ILL. 1) Note: Hand screw all bolts into pre-threaded inserts before tightening (per corner).
- 3. Install duct supports as shown in ILL. 2.
- 4. Square up curb by measuring diagonally across curb corners. Set curb in place over roof opening.
- Manufacture duct and drop into curb supply air and return air openings. Install gasketing around top perimeter of curb and around top duct flanges.