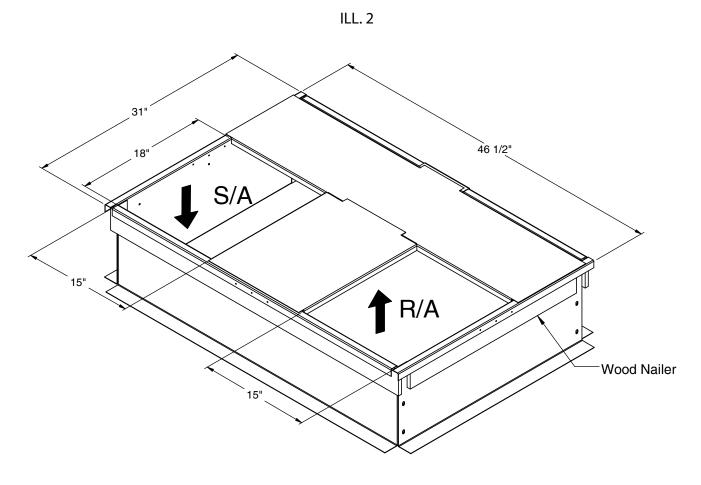

## Instructions

- 1. Remove curb from package.
- 2. Bring together (1) curb side and (1) curb end. Insert 1/4-20x3/4 bolts through pre-punched holes and screw to threaded insert. Repeat for all (4) corners. (ILL. 1) Note: Hand screw all bolts into pre-threaded inserts before tightening (per corner).
- 3. Install duct supports as shown in ILL. 2.
- 4. Square up curb by measuring diagonally across curb corners. Set curb in place over roof opening.
- Manufacture duct and drop into curb supply air and return air openings. Install gasketing around top perimeter of curb and around top duct flanges.