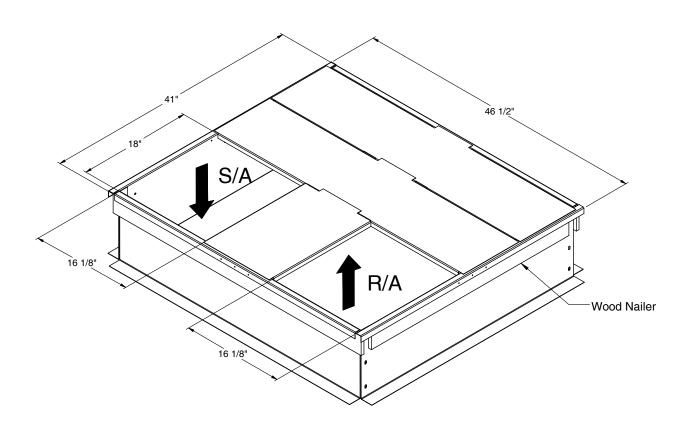

## Instructions

- 1. Remove curb from package.
- 2. Bring together (1) curb side and (1) curb end. Insert 1/4-20x3/4 bolts through pre-punched holes and screw to threaded insert. Repeat for all (4) corners. (ILL. 1) Note: Hand screw all bolts into pre-threaded inserts before tightening (per corner).
- 3. Install duct supports as shown in ILL. 2.
- 4. Square up curb by measuring diagonally across curb corners. Set curb in place over roof opening.
- Manufacture duct and drop into curb supply air and return air openings. Install gasketing around top perimeter of curb and around top duct flanges.