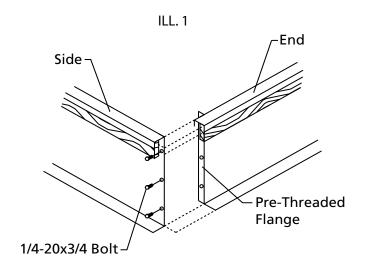

## Instructions

- 1. Remove curb from package.
- 2. Bring together (1) curb side and (1) curb end. Insert 1/4-20x3/4 bolts through pre-punched holes and screw to threaded insert. Repeat for all (4) corners. (ILL. 1) Note: Hand screw all bolts into pre-threaded inserts before tightening (per corner).
- 3. Install duct supports as shown in ILL. 2.
- 4. Square up curb by measuring diagonally across curb corners. Set curb in place over roof opening.
- Manufacture duct and drop into curb supply air and return air openings. Install gasketing around top perimeter of curb and around top duct flanges.