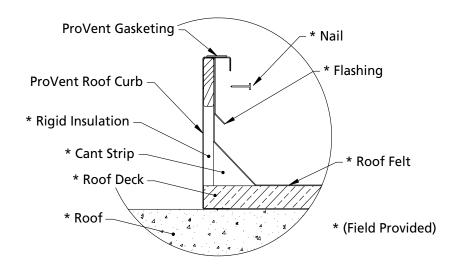

## **Roof Curb Installation**

- 1. Place curb over specified opening size in roof.
- 2. Insulate and add cant strip to curb (field provided). Follow required roof installation or acceptable procedures for apply roofing. Be sure roofing material extends up to wood nailer and is secured under proper counter flashing. (See illustration below.)