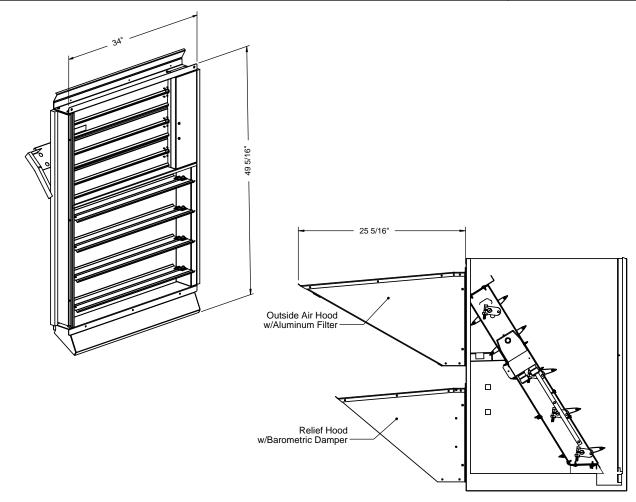

## DOWNFLOW ECONOMIZER WITH AIRFOIL DAMPER BLADES AND BAROMETRIC RELIEF FOR ALLIED UNITS

## **KGA/KCA/KHA 092-150S**

| PROVENT P/N                                  | Wt.     |
|----------------------------------------------|---------|
| <b>ECODBBKDB</b> (Fully Modulating Dry Bulb) | 122 lb. |
| <b>ECODBBKEN</b> (Fully Modulating Enthalpy) |         |