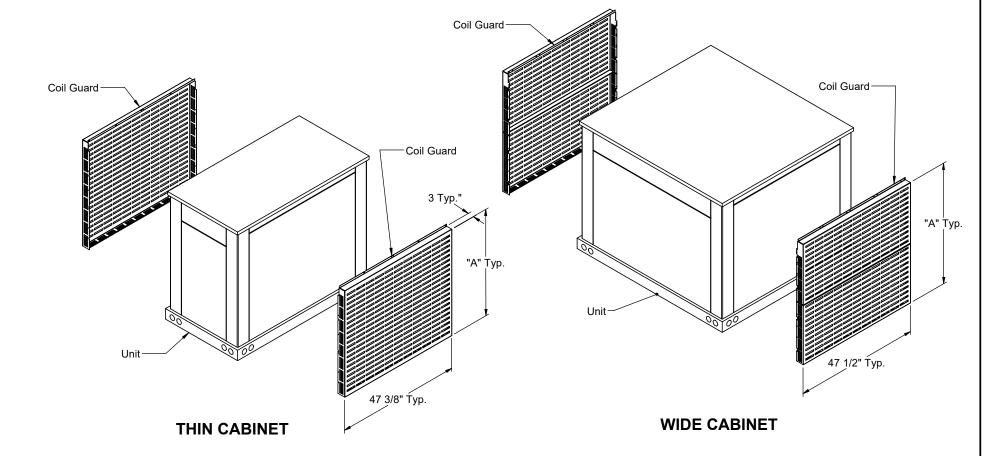

## LOUVERED COIL GUARDS FOR YORK **SPLIT-SYSTEM CONDENSING UNITS**

| PROVENT<br>P/N: | UNITS                                                                 | DIM<br>"A" |
|-----------------|-----------------------------------------------------------------------|------------|
| CGYCSC1         | YC,PC,PE,YE,WE,KE 090<br>YC,PC,PD,YD,WC,WD,KC,KD 180                  | 40 3/4"    |
| CGYCLC1         | YC,PC,YD,WC,KC 120<br>YC,YD,KC 150<br>YC,YD,PD,WD,KC 240<br>YC,KC 300 | 46 1/8"    |