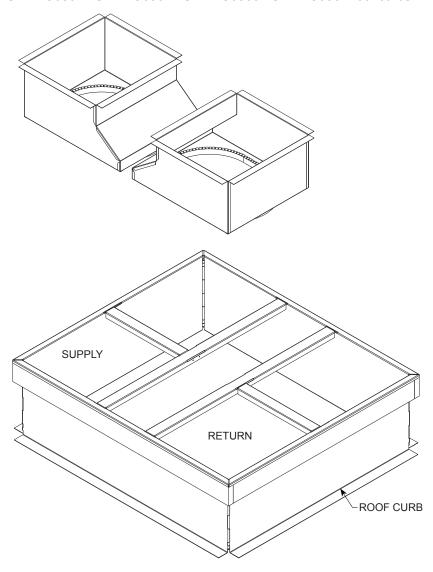

## FIELD INSTALLED RECTANGLE TO ROUND ADAPTOR (DOWNFLOW) MODEL# \$1-1AK0108 / \$1-1AK0109

The Rectangle to Round Adaptor is designed to drop into the curb and convert the square duct unit connections to round duct. For use with both S1-1RC0501 / S1-1RC0502 / S1-1RC0503 / S1-1RC0504 roof curbs.

### Step 2:

Attach duct to transition duct connections.

#### Step 3

Install transition in supply/return opening in roof curb.

Subject to change without notice. Published in U.S.A. Copyright © 2017 by Johnson Controls, Inc. All rights reserved.

1199092-UAI-C-0517 (YKITRN49) Supersedes: 1199092-UAI-B-0615