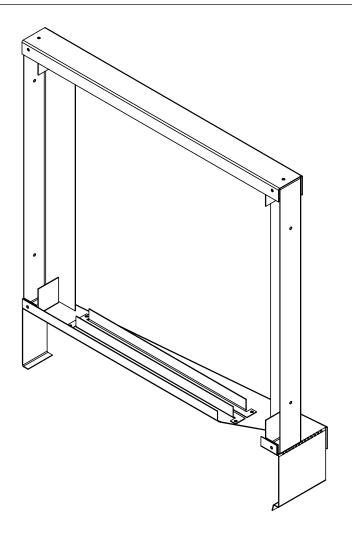

## **FEATURES**

- · Factory Assembled.
- · Galvanized steel construction.
- Fits 1" or 2" filters (field provided).

## FILTER RACK FOR YORK UNITS

PG3E, PC3E, PCG4A, PCE4A 24-42; PCG6A, PCE6A, PHE4/6A, PHG4/6A 24-30

PROVENT P/N FILTER SIZE (FIELD SUPPLIED) EST. WEIGHT

FLTLXS 20" x 20" x 1" or 2" 7 Lbs.

FOR DOWNFLOW ECONOMIZERS: USE (2) 10" X 20" X 1" FILTERS