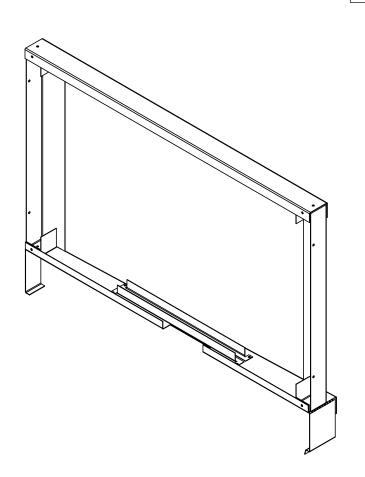

## Factory Assembled. FILTER RACK FOR YORK UNITS PROVENT P/N FILTER SIZE (FIELD SUPPLIED) PST. WEIGHT Factory Assembled. PG3E, PC3E, PCG4B, PCE4B 48-60; PCG6B, PCE6B, PHE4/6B, PHG4/6B 36-60 FLTLXL 20" x 30" x 1" or 2" 6 Lbs.

## NOTES

Fits 1" or 2" filters (field provided).

 A 1" filter is required if using a downflow economizer.

Galvanized steel construction.

3847 WABASH DR. MIRA LOMA, CA 91752

PHONE (951) 685-1101 FAX (619) 872-9799