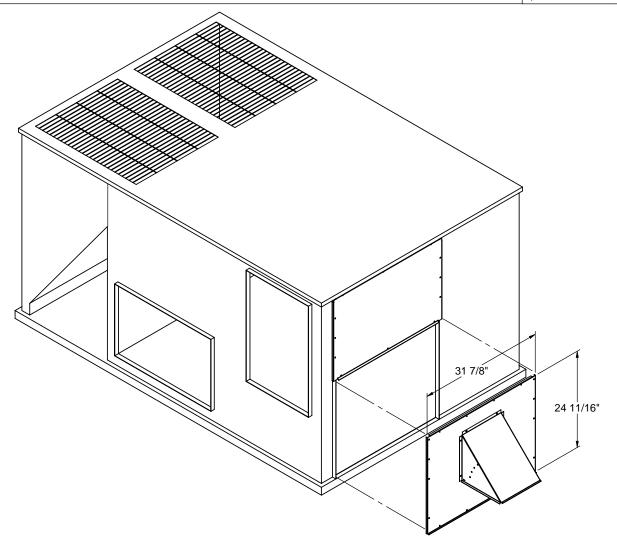

## **FEATURES**

- Prepaint hood and panels matching factory specifications and color.
- Designed for unit mounted down or horizontal discharge. (End horizontal return requires duct mounted.)
- Includes screen assembly.
- Available in fixed position or gravity backdraft.
- · Insulated panel.
- Upper unit panel stays with unit for all tonage.

## 0-25% OUTSIDE AIR PACKAGE FOR YORK UNITS

ZH/ZJ 037, 049, 061 ZF/ZH/ZJ/ZR/XP/DH/DM/DF/DR/BP 078-150 : DJ 150

|  | ProVent P/N                                        | Weight  |
|--|----------------------------------------------------|---------|
|  | OAPRD376125<br>(3 to 5 Tons, Gravity Backdraft)    | 26 Lbs. |
|  | OAPRD781525<br>(6½ to 12½ Tons, Gravity Backdraft) | 26 Lbs. |