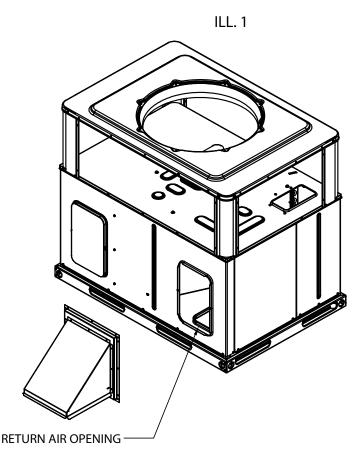

## Instructions

- 1. Unpack hood and panel. Hood is preattached to panel ready to install.
- 2. Remove horizontal return duct cover panel from unit.
- 3. Install new panel with hood using screws from factory provided duct cover panel.