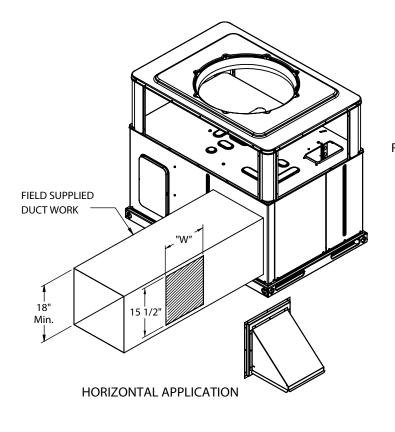

## DOWN DISCHARGE APPLICATION

For Horizontal installation:

When installing the OALXS35, the opening dimensions are 15-  $1/2^{\prime\prime}\,x$  9-1/2" (W).

When Installing the OALXL35, the opening dimensions are 15-1/2" x 13-1/2" (W).