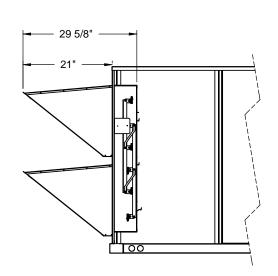

## **FEATURES**

- Stainless steel low leak damper side seals.
- External linkage system with manual locking quadrant.
- Mechanically secured upgraded outside air intake filter.
- Horizontal or down discharge. (Mounts in same position on unit).

## PROVENT P/N Wt. OAMANSLM1830100 99 Lb.

## DH/DM/BP 180 & ZJ/ZF/DJ/ZR/WJ/DH/DR/WR/DM 180-300 BP/BQ 240

1392 EAST PALOMAR STREET SUITE 403-234 CHULA VISTA, CA 91913

PHONE (619) 498-9246 FAX (619) 872-9799

| SUBMITED TO: | F  |
|--------------|----|
| COMPANY:     | 0  |
| JOB NAME:    | _  |
| EQUIPMENT:   | D  |
| NOTES:       | 7/ |