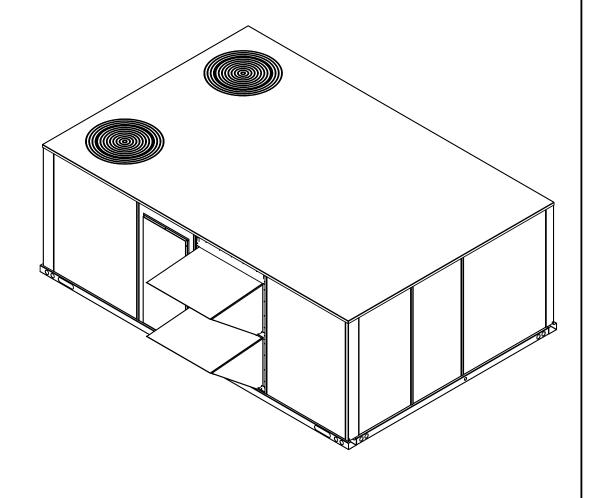

## **FEATURES**

- Stainless steel low leak damper side seals.
- External linkage system with manual locking quadrant.
- Mechanically secured upgraded outside air intake filter.
- Horizontal or down discharge. (Mounts in same position on unit).

## PROVENT P/N Wt. OAMANSLM1830100 99 Lb.

## DH/DM/BP 180 & ZJ/ZF/DJ/ZR/WJ/DH/DR/WR/DM 180-300 BP/BQ 240

1392 EAST PALOMAR STREET SUITE 403-234 CHULA VISTA, CA 91913

PHONE (619) 498-9246 FAX (619) 872-9799

| SUBMITED TO: | F  |
|--------------|----|
| COMPANY:     | 0  |
| JOB NAME:    | _  |
| EQUIPMENT:   | D  |
| NOTES:       | 7/ |