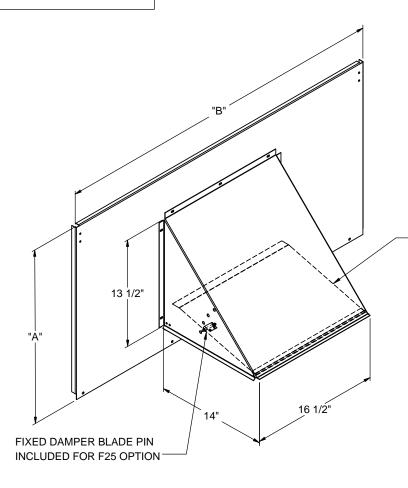

## 0 - 25% OUTSIDE AIR HOOD FOR YORK UNITS

XY04-09; ZX04-14; XXA7, XX08-12; ZY04-12; XY04-09; ZQ, XQ04-07

|  | MODEL                                 | PROVENT P/N               | Α        | В         | EST. WEIGHT |
|--|---------------------------------------|---------------------------|----------|-----------|-------------|
|  | ZX04-07, XXA7;<br>ZY, ZQ, XY, XQ04-06 | OAPRS25<br>(GRAVITY BACK) | 19-7/16" | 33-7/16"  | 22 Lbs.     |
|  |                                       | OAPRSF25<br>(FIXED BLADE) |          |           |             |
|  | ZX08-14; XX08-12<br>ZY07-12; XY07-09  | OAPRL25<br>(GRAVITY BACK) | 24-5/16  | 40-15/16" | 24 Lbs.     |
|  |                                       | OAPRLF25<br>(FIXED BLADE) |          |           |             |

GRAVITY BACK DAMPER BLADE