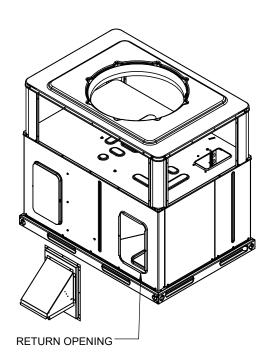

## **FEATURES:**

- Painted hood and panel match factory color.
- Designed for unit mounted down discharge and duct mounted horizontal discharge.
- Includes gravity backdraft damper with fixed position option.
- · Insulated panel.
- Includes (9-1/2" X 9-1/4" X 7/8") water entrainment filter.

DOWN DISCHARGE APPLICATION

ProVent

3847 WABASH DRIVE MIRA LOMA, CA 91752

PHONE (951) 685-1101 FAX (619) 872-9799

| SUBMITED TO: | FORM NO: |
|--------------|----------|
| COMPANY:     | OA-37    |
| JOB NAME:    |          |
| EQUIPMENT.   | DATE:    |
| EQUIPMENT:   | 2/3/2025 |
| NOTES:       | 2/3/2023 |