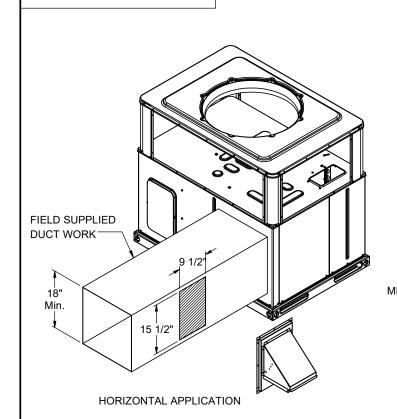

## **FEATURES:**

- Painted hood and panel match factory color.
- Designed for unit mounted down discharge and duct mounted horizontal discharge.
- Includes gravity backdraft damper with fixed position option.
- · Insulated panel.
- Includes (9-1/2" X 9-1/4" X 7/8") water entrainment filter.

DOWN DISCHARGE APPLICATION

ProVent

3847 WABASH DRIVE MIRA LOMA, CA 91752

PHONE (951) 685-1101 FAX (619) 872-9799

| SUBMITED TO: | FORM NO: |
|--------------|----------|
| COMPANY:     | OA-37    |
| JOB NAME:    |          |
| EQUIPMENT.   | DATE:    |
| EQUIPMENT:   | 2/3/2025 |
| NOTES:       | 2/3/2023 |