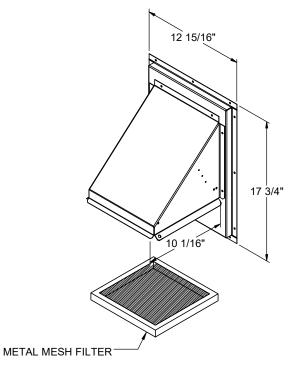

## **FEATURES:**

- Painted hood and panel match factory color.
- Designed for unit mounted down discharge and duct mounted horizontal discharge.
- Includes gravity backdraft damper with fixed position option.
- · Insulated panel.
- Includes (9-1/2" X 9-1/4" X 7/8") water entrainment filter.