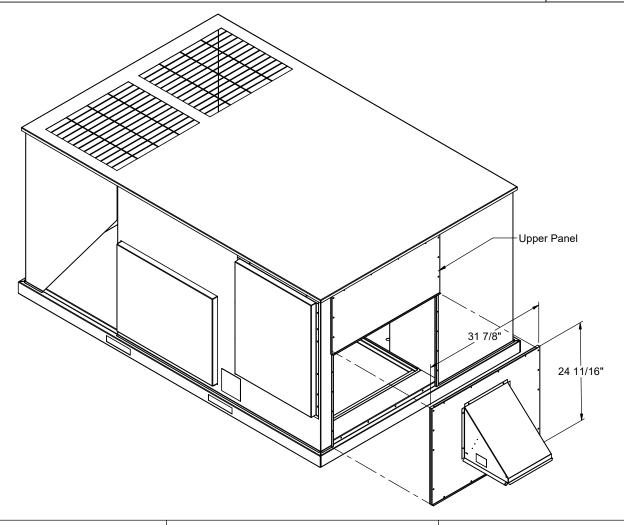

## **FEATURES**

- Painted hood and panel matches factory specifications and color.
- Designed for unit mounted down or horizontal discharge. (End horizontal return requires duct mounted.)
- Includes gravity backdraft damper with fixed position option.
- · Insulated panel.
- Includes water entrainment filter: 9-1/2" x 9-1/4" x 7/8" 3761 12-5/8" x 12-5/8" x 7/8" 7815
- · Upper panel is used for both models.