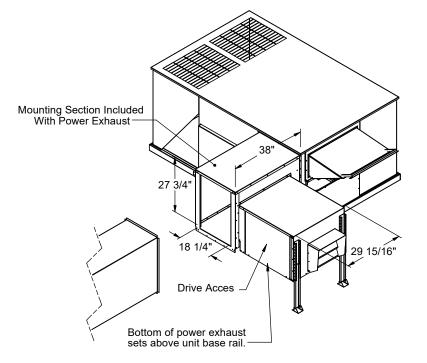

## HORIZONTAL DISCHARGE CENTRIFUGAL POWER EXHAUST FOR SSE YORK UNITS

ZH, ZF, ZR 102-150; ZJ, XP, ZT, ZB, KJ, WP, KT, KB 078-150

| , ,      |                           | ,,        | . ,       | , ,       | ,   | ,  | - 0.0 .00 |
|----------|---------------------------|-----------|-----------|-----------|-----|----|-----------|
| VOLTAGE  | External Static (in. W.G) |           |           |           | FLA | αН | Wt        |
|          | 0.1                       | 0.2       | 0.3       | 0.4       |     |    |           |
| 230V/3Ph | 4,200 cfm                 | 4,000 cfm | 3,900 cfm | 3,800 cfm | 5.6 | 2  | 148 Lbs.  |
| 460V/3Ph |                           |           |           |           | 2.8 |    |           |

## **PLEASE NOTE:**

- 1. Return air duct, dampers, return air grills are specific for each unit.
- 2. For proper electrical wire sizing, Provent power exhaust full load amps need to be added to equation.