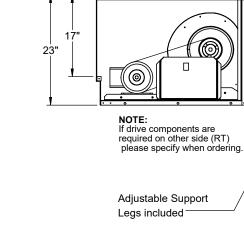

|
| 230V/3Ph | 4,200 cfm                 | 4,000 cfm | 3,900 cfm | 3,800 cfm | 5.6 | 2  | 148 Lbs.  |
| 460V/3Ph |                           |           |           |           | 2.8 |    |           |

6 7/8"

18" Max

| ProVent P/N     |               |  |  |  |  |  |
|-----------------|---------------|--|--|--|--|--|
| CONSTANT VOLUME | MODULATING    |  |  |  |  |  |
| PEHCPRDLC25CS   | PEHCPRDLC25MS |  |  |  |  |  |
| 208/230V 3Ph    | 208/230V 3Ph  |  |  |  |  |  |
| PEHCPRDLC46CS   | PEHCPRDLC46MS |  |  |  |  |  |
| 460V 3Ph        | 460V 3Ph      |  |  |  |  |  |

## **PLEASE NOTE:**

- 1. Return air duct, dampers, return air grills are specific for each unit.
- 2. For proper electrical wire sizing, Provent power exhaust full load amps need to be added to equation.

32 3/8"







Ruskin Company Model CD-60 is AMCA Certified



3847 WABASH DR. MIRA LOMA, CA 91752

PHONE (951) 685-1101 FAX (619) 872-9799

| SUBMITED TO: | FORM NO:               |
|--------------|------------------------|
| COMPANY:     | PE-128                 |
| JOB NAME:    |                        |
| EQUIPMENT:   | <b>DATE</b> : 5/2/2025 |
| NOTES:       | 31212023               |

PART NUMBER:
PEHCPRDLCS SERIES

 ATE:
 REV:
 DRAWN BY:

 2/2025
 CNG