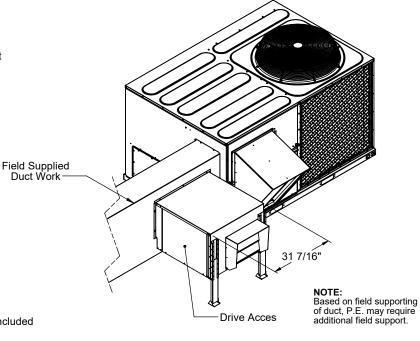

## **FEATURES**

- Access door for motor, blower, and blower drives.
- · Adjustable motor sheave.
- Motor with automatic internal thermal protection.
- Modulating option includes fully programmable (factory set) variable frequency drive controlled by a differential pressure transducer designed to continuosly monitor space pressure.
- Constant Volume option includes a contactor to control on/off operation by communicating with the economizer logic.

## PLEASE NOTE:

- 1. Return air duct, dampers, return air grills are specific for each unit.
- 2. For proper electrical wire sizing, Provent power exhaust full load amps need to be added to equation.

3847 WABASH DRIVE MIRA LOMA, CA 91752