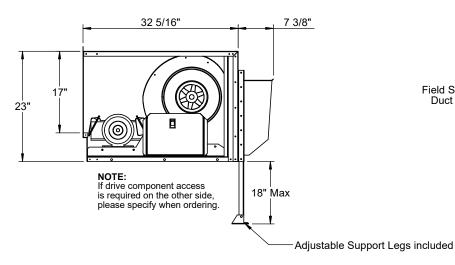

## **FEATURES**

- Access door for motor, blower, and blower drives.
- · Adjustable motor sheave.
- Motor with automatic internal thermal protection.
- Modulating option includes fully programmable (factory set) variable frequency drive controlled by a differential pressure transducer designed to continuosly monitor space pressure.
- Constant Volume option includes a contactor to control on/off operation by communicating with the economizer logic.

## HORIZONTAL DISCHARGE CENTRIFUGAL POWER EXHAUST FOR YORK CORE SMALL (SHORT) CABINET UNITS

ZX, KX 04-06; ZQ, KQ 04-05 ZY, XY, XQ, ZL, KY, WY, WQ, KL 04

| VOLTAGE          | External Static (in. W.G) |           |           |           |      | Ηр | Wt       |
|------------------|---------------------------|-----------|-----------|-----------|------|----|----------|
|                  | 0.1                       | 0.2       | 0.3       | 0.4       | 1 -  | пр | VVC      |
| 230V/3Ph         | 2,400 cfm                 | 2,200 cfm | 2,000 cfm | 1,800 cfm | 3.2  | -  | 167 Lbs. |
| 460V/3Ph         |                           |           |           |           | 1.6  |    |          |
| 208/230<br>1Ph-M |                           |           |           |           | 5.54 |    |          |
| 208/230<br>1Ph-C |                           |           |           |           | 7.25 |    |          |
|                  |                           |           |           |           |      |    |          |

## PLEASE NOTE:

- 1. Return air duct, dampers, return air grills are specific for each unit.
- 2. For proper electrical wire sizing, Provent power exhaust full load amps need to be added to equation.

3847 WABASH DRIVE MIRA LOMA, CA 91752