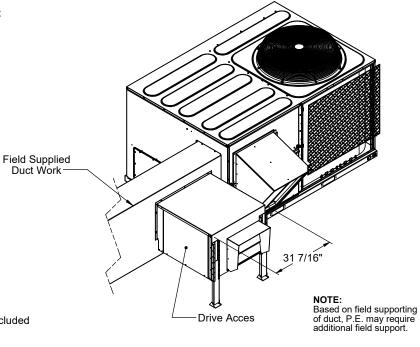

## **FEATURES**

- Access door for motor, blower, and blower drives
- · Adjustable motor sheave.
- Motor with automatic internal thermal protection.
- Modulating option includes fully programmable (factory set) variable frequency drive controlled by a differential pressure transducer designed to continuosly monitor space pressure.
- Constant Volume option includes a contactor to control on/off operation by communicating with the economizer logic.

## **PLEASE NOTE:**

- 1. Return air duct, dampers, return air grills are specific for each unit.
- 2. For proper electrical wire sizing, Provent power exhaust full load amps need to be added to equation.