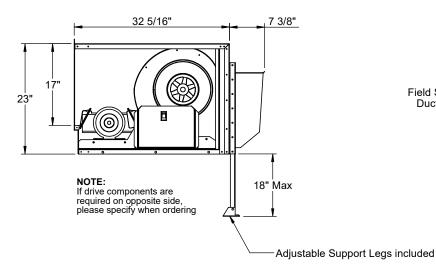

## **FEATURES**

- Access door for motor, blower, and blower drives
- · Adjustable motor sheave.
- Motor with automatic internal thermal protection.
- Modulating option includes fully programmable (factory set) variable frequency drive controlled by a differential pressure transducer designed to continuosly monitor space pressure.
- Constant Volume option includes a contactor to control on/off operation by communicating with the economizer logic.

## **PLEASE NOTE:**

- 1. Return air duct, dampers, return air grills are specific for each unit.
- 2. For proper electrical wire sizing, Provent power exhaust full load amps need to be added to equation.