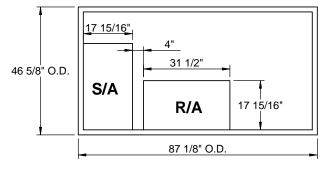

## **EXISTING CURB**

3847 WABASH DRIVE MIRA LOMA, CA 91752

PHONE (951) 685-1101 FAX (619) 872-9799

| SUBMITTED TO: |
|---------------|
| COMPANY:      |
| JOB NAME:     |
| EQUIPMENT:    |
| NOTES:        |