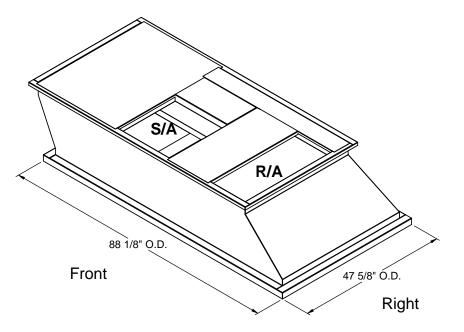

#### **FEATURES:**

- Gasketing package provided. Insulation: 1"-1.5 lb. Density. Estimated Weight: 273 Lbs. All Galvanized Welded Construction.

#### **CURB ADAPTER**

**EXISTING LENNOX:** 

GCS16, CHA16, CHP16, GHP16 953; GCS16 072-090; GCS24 953

#### FOR ALLIED UNITS:

LGH/LCH 036-072 S/H; KGA/KCA 024-072S, KHA 024-060S



### **FRONT VIEW**





### **RIGHT VIEW**



# **ISOMETRIC VIEW**

## **EXISTING CURB**



3847 WABASH DRIVE MIRA LOMA, CA 91752

PHONE (951) 685-1101 FAX (619) 872-9799

| SUBMITTED TO: |
|---------------|
| COMPANY:      |
| JOB NAME:     |
| EQUIPMENT:    |
| NOTES:        |

PART NUMBER: FORM NO: CA-ABX-LEN04

DATE: REV: DRAWN BY: 9/11/2014 **CNG**