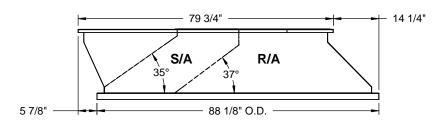

#### **FEATURES:**

- Gasketing package provided. Insulation: 1"-1.5 lb. Density. Estimated Weight: 273 Lbs. All Galvanized Welded Construction.

#### **CURB ADAPTER**

**EXISTING LENNOX:** 

GCS16, CHA16, CHP16, GHP16 953; GCS16 072-090; GCS24 953

#### FOR ALLIED UNITS:

LGH/LCH 036-072 S/H; KGA/KCA 024-072S, KHA 024-060S



### **FRONT VIEW**





### **RIGHT VIEW**



# **ISOMETRIC VIEW**

## **EXISTING CURB**



3847 WABASH DRIVE MIRA LOMA, CA 91752

PHONE (951) 685-1101 FAX (619) 872-9799

| SUBMITTED TO: |
|---------------|
| COMPANY:      |
| JOB NAME:     |
| EQUIPMENT:    |
| NOTES:        |

PART NUMBER: FORM NO: CA-ABX-LEN04

DATE: REV: DRAWN BY: 9/11/2014 **CNG**