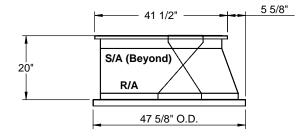

#### **FEATURES:**

- Gasketing package provided. Insulation: 1"-1.5 lb. Density. Estimated Weight: 273 Lbs. All Galvanized Welded Construction.

#### **CURB ADAPTER**

**EXISTING LENNOX:** 

GCS16, CHA16, CHP16, GHP16 953; GCS16 072-090; GCS24 953

#### FOR ALLIED UNITS:

LGH/LCH 036-072 S/H; KGA/KCA 024-072S, KHA 024-060S



### **FRONT VIEW**





### **RIGHT VIEW**



# **ISOMETRIC VIEW**

## **EXISTING CURB**



3847 WABASH DRIVE MIRA LOMA, CA 91752

PHONE (951) 685-1101 FAX (619) 872-9799

| SUBMITTED TO: |
|---------------|
| COMPANY:      |
| JOB NAME:     |
| EQUIPMENT:    |
| NOTES:        |

PART NUMBER: FORM NO: CA-ABX-LEN04

DATE: REV: DRAWN BY: 9/11/2014 **CNG**