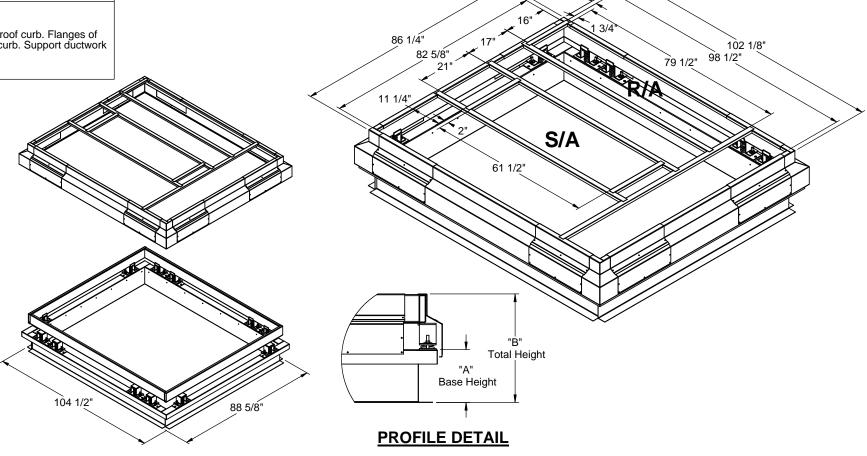

## **NOTES**

 Attach ductwork to roof curb. Flanges of duct rest on top of curb. Support ductwork below the curb.

## VIBRATION ISOLATION ROOF CURB FOR ALLIED UNITS

LCH 242H/300H/360H; LGH 300H/360H

| ProVent P/N<br>(2" deflection) | Α   | В   | WEIGHT   |
|--------------------------------|-----|-----|----------|
| CBISDBX19**                    | 8"  | 19" | 695 Lbs. |
| CBISDBX22**                    | 11" | 22" | 720 Lbs. |
| CBISDBX25**                    | 14" | 25" | 745 Lbs. |

\*\*Note: Spring configuration must be added to part number at time of order.

1 13/16" TYP

3847 WABASH DRIVE MIRA LOMA, CA 91752

PHONE (951) 685-1101 FAX (619) 872-9799

| SUBMITED TO: | ١., |
|--------------|-----|
| COMPANY:     | СВ  |
| JOB NAME:    | -   |
| EQUIPMENT:   | D   |
| NOTES:       | 10  |