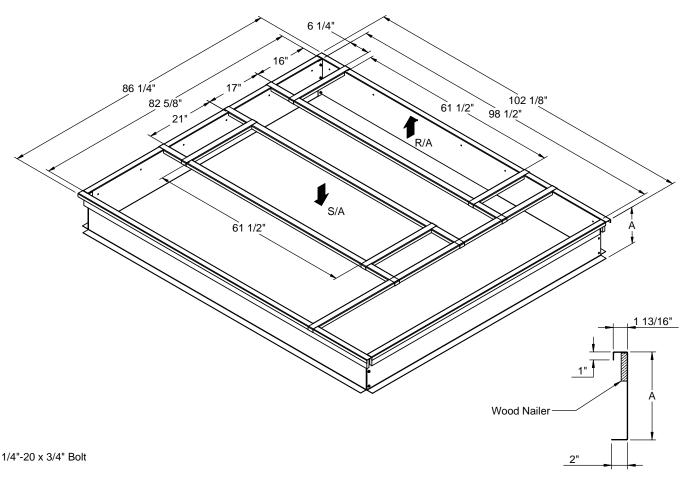

#### **EST. WEIGHT** PROVENT P/N Α **KNOCK-DOWN ROOF CURBS FOR ALLIED UNITS** CBKDCBX08 8" 107 Lbs. LGH/LCH 156-240H, 300S CBKDCBX11 11" 130 Lbs. KGA/KCA 180-300S, KHA 180-240S 14" 153 Lbs CBKDCBX14 24" CBKDCBX24 227 Lbs

# **CROSS SECTION DETAIL**

Pre-threaded

Flange

3847 WABASH DR. MIRA LOMA, CA 91725

PHONE (951) 685-1101 FAX (619) 872-9799

| SUBMITED TO: |  |
|--------------|--|
| COMPANY:     |  |
| JOB NAME:    |  |
| EQUIPMENT: _ |  |
| NOTES:       |  |