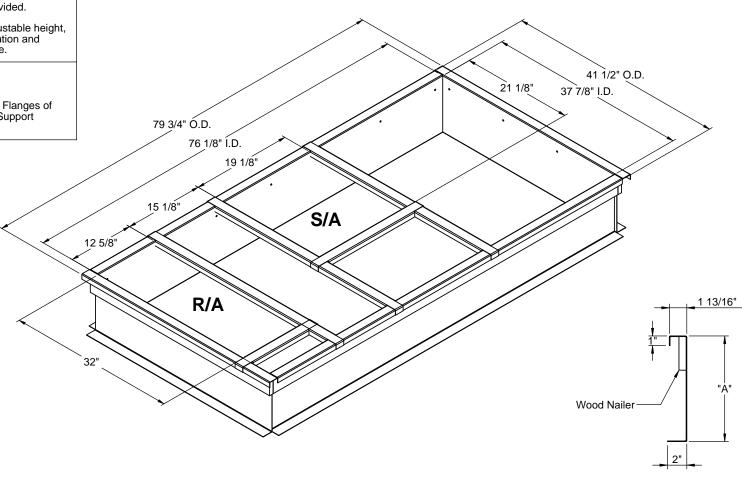

## **NOTES**

 Attach ductwork to roof curb. Flanges of duct rest on top of the curb. Support ductwork below the curb.

## **WELDED ROOF CURB FOR ALLIED UNITS**

LGH/LCH 036-072 S/H KGA/KCA 024-072S; KHA 024-060S

| PROVENT P/N | Α   | EST. WEIGHT |
|-------------|-----|-------------|
| CBWABX08    | 8"  | 61 Lbs.     |
| CBWABX11    | 11" | 81 Lbs.     |
| CBWABX14    | 14" | 95 Lbs      |
| CBWABX24    | 24" | 142 Lbs     |

## **CROSS SECTION DETAIL**

3847 WABASH DR. MIRA LOMA, CA 91725

PHONE (951) 685-1101 FAX (619) 872-9799

| SUBMITED TO: |  |
|--------------|--|
| COMPANY:     |  |
| JOB NAME:    |  |
| EQUIPMENT:   |  |
| NOTES:       |  |