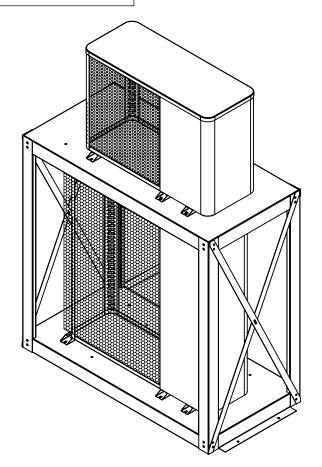

## STACKING RACK FOR SAMSUNG "AM" SERIES CONDENSING UNITS

| PROVENT P/N   | UNIT                         | A   | В   | Wt.      |
|---------------|------------------------------|-----|-----|----------|
| STACKSAMAM-01 | AM 036-053<br>TX, FX, NXMDCH | 60" | 53" | 188 Lbs. |
| STACKSAMAM-02 | AM 060 MX, NXMDCH            | 67" | 61" | 198 Lbs. |