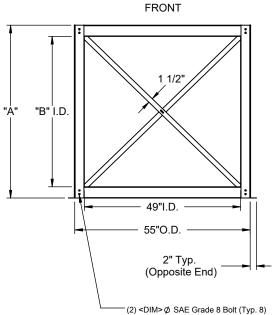

## STACKING RACK FOR SAMSUNG "AM" SERIES CONDENSING UNITS

| PROVENT P/N   | UNIT                         | A   | В   | Wt.      |
|---------------|------------------------------|-----|-----|----------|
| STACKSAMAM-01 | AM 036-053<br>TX, FX, NXMDCH | 60" | 53" | 188 Lbs. |
| STACKSAMAM-02 | AM 060 MX, NXMDCH            | 67" | 61" | 198 Lbs. |