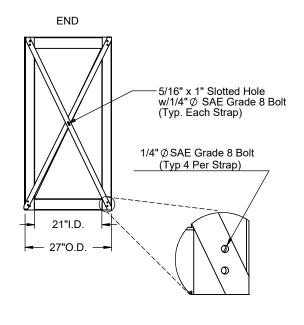

## STACKING RACK FOR SAMSUNG "AM" SERIES CONDENSING UNITS

| PROVENT P/N   | UNIT                         | A   | В   | Wt.      |
|---------------|------------------------------|-----|-----|----------|
| STACKSAMAM-01 | AM 036-053<br>TX, FX, NXMDCH | 60" | 53" | 188 Lbs. |
| STACKSAMAM-02 | AM 060 MX, NXMDCH            | 67" | 61" | 198 Lbs. |