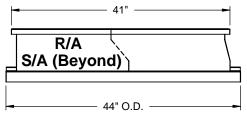

S/A R/A 63 5/32" O.D.

44" O.D.

Right

Note: Curb dimensions and Return/ Supply openings must be verified prior to ordering due to the variance in Trane curbs from the Factory. ProVent cannot be responsible for fitment issues.

## **RIGHT VIEW**

**EXISTING CURB** 