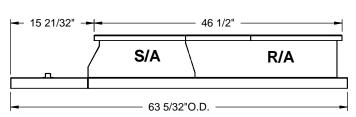

S/A R/A 63 5/32" O.D.

44" O.D.

Right

Note: Curb dimensions and Return/ Supply openings must be verified prior to ordering due to the variance in Trane curbs from the Factory. ProVent cannot be responsible for fitment issues.