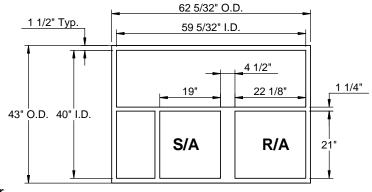

S/A R/A 63 5/32" O.D.

44" O.D.

Right

Note: Curb dimensions and Return/ Supply openings must be verified prior to ordering due to the variance in Trane curbs from the Factory. ProVent cannot be responsible for fitment issues.