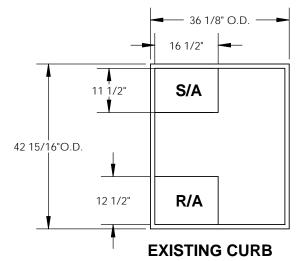

## **CURB ADAPTER**

**EXISTING CARRIER:** 50SS, HS, SX, HX 018-060

> FOR YORK UNITS: PCG4 024-042

3847 WABASH DRIVE MIRA LOMA, CA 91752

PHONE (951) 685-1101 FAX (619) 872-9799

| SUBMITED TO: | FORM NO:               | PART N  | PART NUMBER: |  |
|--------------|------------------------|---------|--------------|--|
| COMPANY:     |                        | CA-LXS- | CAR07        |  |
| JOB NAME:    | DATE                   | DEV.    | DD AWAL DV   |  |
| EQUIPMENT:   | <b>DATE:</b> 7/30/2015 | REV:    | DRAWN BY:    |  |
| NOTES:       | 7/30/2015              | -       | CNG          |  |