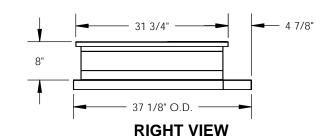

## **CURB ADAPTER**

**EXISTING CARRIER:** 50SS, HS, SX, HX 018-060

> FOR YORK UNITS: PCG4 024-042

3847 WABASH DRIVE MIRA LOMA, CA 91752

PHONE (951) 685-1101 FAX (619) 872-9799

| SUBMITED TO: | FORM NO:               | PART N  | PART NUMBER: |  |
|--------------|------------------------|---------|--------------|--|
| COMPANY:     |                        | CA-LXS- | CAR07        |  |
| JOB NAME:    | DATE                   | DEV.    | DD AWAL DV   |  |
| EQUIPMENT:   | <b>DATE:</b> 7/30/2015 | REV:    | DRAWN BY:    |  |
| NOTES:       | 7/30/2015              | -       | CNG          |  |