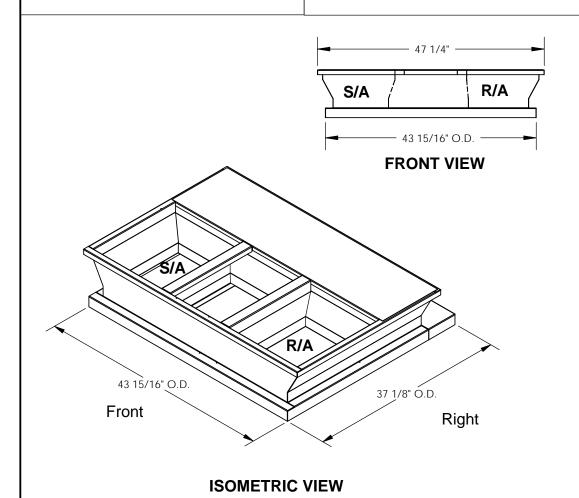

## **CURB ADAPTER**

**EXISTING CARRIER:** 50SS, HS, SX, HX 018-060

> FOR YORK UNITS: PCG4 024-042

3847 WABASH DRIVE MIRA LOMA, CA 91752

PHONE (951) 685-1101 FAX (619) 872-9799

| SUBMITED TO: | FORM NO:               | PART N  | PART NUMBER: |  |
|--------------|------------------------|---------|--------------|--|
| COMPANY:     |                        | CA-LXS- | CAR07        |  |
| JOB NAME:    | DATE                   | DEV.    | DD AWAL DV   |  |
| EQUIPMENT:   | <b>DATE:</b> 7/30/2015 | REV:    | DRAWN BY:    |  |
| NOTES:       | 7/30/2015              | -       | CNG          |  |