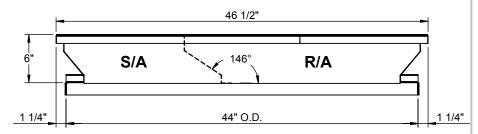

#### **FEATURES:**

- Gasketing package provided. Insulation: 1"-1.5 lb. Density. Estimated Weight: 70 Lbs. All Galvanized Welded Construction.

#### **CURB ADAPTER**

**EXISTING RHEEM:** RPND, RPNC 030-036

FOR YORK UNITS: PCG4A, PCE4A 024- 042/ PHE4A, PHG4A 024- 030





## **FRONT VIEW**

# **RIGHT VIEW**





## **ISOMETRIC VIEW**

# **EXISTING CURB**



3847 WABASH DRIVE MIRA LOMA, CA 91752

PHONE (951) 685-1101 FAX (619) 872-9799

| SUBMITED TO:  COMPANY:        | FORM NO:              | M NO: PART NUMBER: CA-LXS-RHM01 |                  |
|-------------------------------|-----------------------|---------------------------------|------------------|
| JOB NAME:  EQUIPMENT:  NOTES: | <b>DATE:</b> 7/7/2017 | REV:                            | DRAWN BY:<br>ALL |