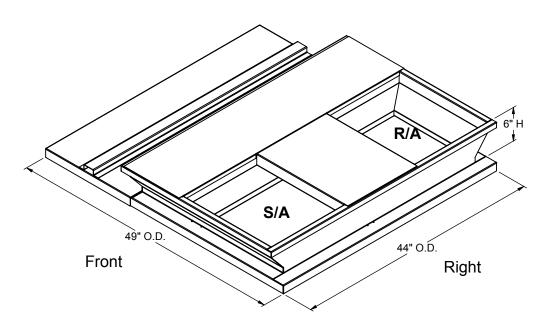

#### **FEATURES:**

- Gasketing package provided. Insulation: 1"-1.5 lb. Density. Estimated Weight: 70 Lbs. All Galvanized Welded Construction.

#### **CURB ADAPTER**

**EXISTING RHEEM:** RPND, RPNC 030-036

FOR YORK UNITS: PCG4A, PCE4A 024- 042/ PHE4A, PHG4A 024- 030





## **FRONT VIEW**

# **RIGHT VIEW**





## **ISOMETRIC VIEW**

# **EXISTING CURB**



3847 WABASH DRIVE MIRA LOMA, CA 91752

PHONE (951) 685-1101 FAX (619) 872-9799

| SUBMITED TO:  COMPANY:        | FORM NO:              | M NO: PART NUMBER: CA-LXS-RHM01 |                  |
|-------------------------------|-----------------------|---------------------------------|------------------|
| JOB NAME:  EQUIPMENT:  NOTES: | <b>DATE:</b> 7/7/2017 | REV:                            | DRAWN BY:<br>ALL |