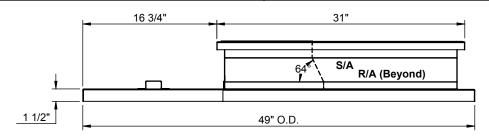

#### **FEATURES:**

- Gasketing package provided. Insulation: 1"-1.5 lb. Density. Estimated Weight: 70 Lbs. All Galvanized Welded Construction.

#### **CURB ADAPTER**

**EXISTING RHEEM:** RPND, RPNC 030-036

FOR YORK UNITS: PCG4A, PCE4A 024- 042/ PHE4A, PHG4A 024- 030





## **FRONT VIEW**

# **RIGHT VIEW**





## **ISOMETRIC VIEW**

# **EXISTING CURB**



3847 WABASH DRIVE MIRA LOMA, CA 91752

PHONE (951) 685-1101 FAX (619) 872-9799

| SUBMITED TO:  COMPANY:        | FORM NO:              | M NO: PART NUMBER: CA-LXS-RHM01 |                  |
|-------------------------------|-----------------------|---------------------------------|------------------|
| JOB NAME:  EQUIPMENT:  NOTES: | <b>DATE:</b> 7/7/2017 | REV:                            | DRAWN BY:<br>ALL |