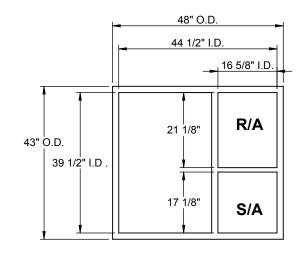

# **EXISTING CURB**

3847 WABASH DRIVE MIRA LOMA, CA 91752

PHONE (951) 685-1101 FAX (619) 872-9799

| SUBMITED TO:  COMPANY:        | FORM NO:              | M NO: PART NUMBER: CA-LXS-RHM01 |                  |
|-------------------------------|-----------------------|---------------------------------|------------------|
| JOB NAME:  EQUIPMENT:  NOTES: | <b>DATE:</b> 7/7/2017 | REV:                            | DRAWN BY:<br>ALL |

#### **CURB ADAPTER**

**EXISTING RHEEM:** RPND, RPNC 030-036

FOR YORK UNITS: PCG4A, PCE4A 024- 042/ PHE4A, PHG4A 024- 030