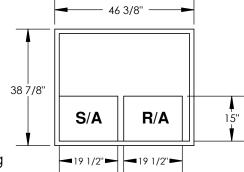

| CURB ADAPTER                       |
|------------------------------------------------------------------------------------------------------------------------------------------------------------------|------------------------------------|
| <ul> <li>Material: Galvanized steel.</li> <li>Gasketing package provided.</li> <li>Insulation: 1"-1.5 lb. Density.</li> <li>Estimated Weight: 35 Lbs.</li> </ul> | EXISTING TRANE:<br>2/4 YCC 018-036 |
|                                                                                                                                                                  | FOR YORK UNITS:<br>PCG4 024-042    |







## **FRONT VIEW**



## **RIGHT VIEW**



**NOTE**: Curb dimensions and Return/ Supply openings must be verified prior to ordering due to the variance in Trane curbs from the Factory. ProVent cannot be responsible for fitment issues.



3847 WABASH DR. MIRA LOMA, CA 91725

PHONE (951) 685-1101 FAX (619) 872-9799

| SUBMITTED TO: | FORM NO:  | PART NU      | PART NUMBER: |  |
|---------------|-----------|--------------|--------------|--|
| COMPANY:      | -         | CA-LXS-TRN01 |              |  |
| JOB NAME:     | DATE:     | REV:         | DRAW         |  |
| EQUIPMENT:    | 9/11/2015 | nev:<br>2    | JOHAV        |  |
| NOTES:        | 9/11/2013 | 2            | 30           |  |

## **EXISTING CURB**

**DRAWN BY:** 

JG