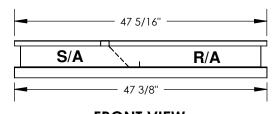

| CURB ADAPTER                       |
|------------------------------------------------------------------------------------------------------------------------------------------------------------------|------------------------------------|
| <ul> <li>Material: Galvanized steel.</li> <li>Gasketing package provided.</li> <li>Insulation: 1"-1.5 lb. Density.</li> <li>Estimated Weight: 35 Lbs.</li> </ul> | EXISTING TRANE:<br>2/4 YCC 018-036 |
|                                                                                                                                                                  | FOR YORK UNITS:<br>PCG4 024-042    |







## **FRONT VIEW**



## **RIGHT VIEW**



**NOTE**: Curb dimensions and Return/ Supply openings must be verified prior to ordering due to the variance in Trane curbs from the Factory. ProVent cannot be responsible for fitment issues.



3847 WABASH DR. MIRA LOMA, CA 91725

PHONE (951) 685-1101 FAX (619) 872-9799

| SUBMITTED TO: | FORM NO:  | PART NU      | PART NUMBER: |  |
|---------------|-----------|--------------|--------------|--|
| COMPANY:      | -         | CA-LXS-TRN01 |              |  |
| JOB NAME:     | DATE:     | REV:         | DRAW         |  |
| EQUIPMENT:    | 9/11/2015 | nev:<br>2    | JOHAV        |  |
| NOTES:        | 9/11/2013 | 2            | 30           |  |

## **EXISTING CURB**

**DRAWN BY:** 

JG