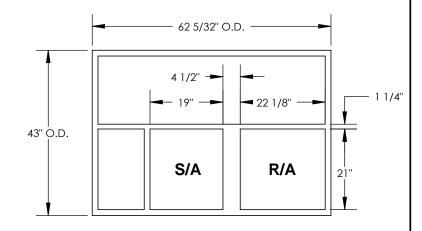

# **EXISTING CURB**

PART NUMBER:

**DRAWN BY:** 

JG

CA-LXS-TRN07

3847 WABASH DRIVE MIRA LOMA, CA 91752

PHONE (951) 685-1101 FAX (619) 872-9799

| SUBMITED TO: | FORM NO:  | PA   |
|--------------|-----------|------|
| COMPANY:     |           | CA   |
| JOB NAME:    | DATE:     | REV: |
| EQUIPMENT:   | 8/12/2016 | KEV. |
| NOTES:       | 0,12,2010 |      |