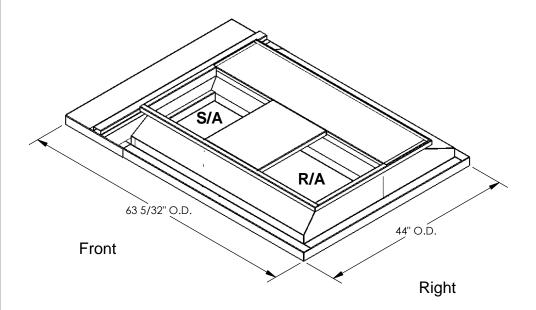

### **FEATURES:**

- Gasketing package provided. Insulation: 1"-1.5 lb. Density.

- Estimated Weight: 86 Lbs.
  All Galvanized Welded Construction.

### **CURB ADAPTER**

**EXISTING TRANE:** WCC, TCC, YCC, YCP 048F- 060F

> FOR YORK UNITS: P\*\*4A UNITS





# **FRONT VIEW**





# **ISOMETRIC VIEW**

# **EXISTING CURB**

PART NUMBER:

**DRAWN BY:** 

JG

CA-LXS-TRN07



3847 WABASH DRIVE MIRA LOMA, CA 91752

PHONE (951) 685-1101 FAX (619) 872-9799

| SUBMITED TO: | FORM NO:  | PA   |
|--------------|-----------|------|
| COMPANY:     |           | CA   |
| JOB NAME:    | DATE:     | REV: |
| EQUIPMENT:   | 8/12/2016 | KEV. |
| NOTES:       | 0,12,2010 |      |