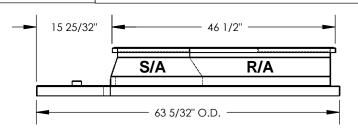

### **FEATURES:**

- Gasketing package provided. Insulation: 1"-1.5 lb. Density.

- Estimated Weight: 86 Lbs.
  All Galvanized Welded Construction.

### **CURB ADAPTER**

**EXISTING TRANE:** WCC, TCC, YCC, YCP 048F- 060F

> FOR YORK UNITS: P\*\*4A UNITS





# **FRONT VIEW**





# **ISOMETRIC VIEW**

# **EXISTING CURB**

PART NUMBER:

**DRAWN BY:** 

JG

CA-LXS-TRN07



3847 WABASH DRIVE MIRA LOMA, CA 91752

PHONE (951) 685-1101 FAX (619) 872-9799

| SUBMITED TO: | FORM NO:  | PA   |
|--------------|-----------|------|
| COMPANY:     |           | CA   |
| JOB NAME:    | DATE:     | REV: |
| EQUIPMENT:   | 8/12/2016 | KEV. |
| NOTES:       | 0,12,2010 |      |