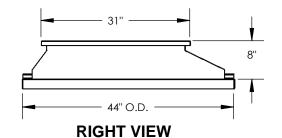

### **CURB ADAPTER**

**EXISTING TRANE:** WCC, TCC, YCC, YCP 048F- 060F

> FOR YORK UNITS: P\*\*4A UNITS