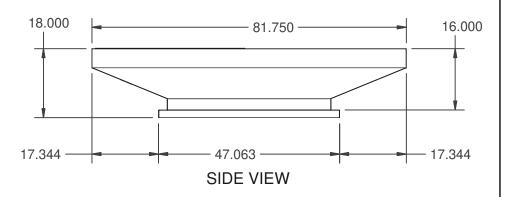

APRV'D BY: DATE:



**FRONT VIEW** 

## ISO VIEW





1625 DIPLOMAT DR., CARROLLTON, TX 75006-6848 **Phone:** (972) 247-7447 (800) 552-4822

Fax: (972) 243-0940

- Fully welded G90 galvanized construction
- Supply and Return plenums fully insulated
- Gaskets shipped with adapter
- RRS reserves the right to change layout without notification.
- 5. If a curb adapter is needed in a different configuration, notify RRS prior to placing an order.
- Curb Adapters up to 12.5 tons designed for less then .35" Total Static Pressure
- Curb Adapters from 15-25 tons designed for less then .625" Total Static Pressure

**CURB ADAPTOR FOR: CARRIER OLD UNIT: YCD 075-090** 

NEW UNIT: 48TJD/TJE/TJF008-014

- Verify existing curb dimensions
- Verify supply and return ducts.
- **Document variations**
- Contact RRS for all concerns and drawing verification.

| U