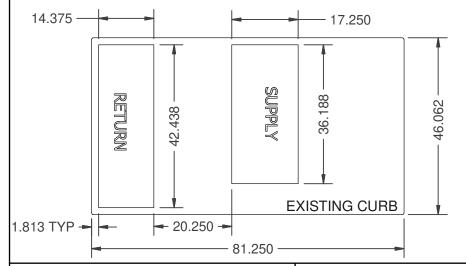

**CURB ADAPTOR FOR: CARRIER OLD UNIT: YCD 075-090** 

NEW UNIT: 48TJD/TJE/TJF008-014

- Verify existing curb dimensions
- Verify supply and return ducts.
- **Document variations**
- Contact RRS for all concerns and drawing verification.