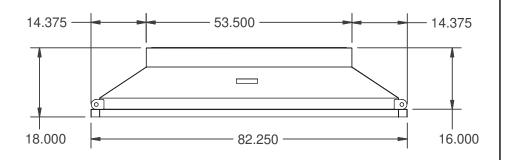

APRV'D BY: DATE:



**FRONT VIEW** 

## ISO VIEW





1625 DIPLOMAT DR., CARROLLTON, TX 75006-6848 **Phone:** (972) 247-7447 (800) 552-4822

Fax: (972) 243-0940

- Fully welded G90 galvanized construction
- Supply and Return plenums fully insulated
- Gaskets shipped with adapter
- RRS reserves the right to change layout without notification.
- 5. If a curb adapter is needed in a different configuration, notify RRS prior to placing an order.
- Curb Adapters up to 12.5 tons designed for less then .35" Total Static Pressure
- Curb Adapters from 15-25 tons designed for less then .625" Total Static Pressure

**CURB ADAPTOR FOR: CARRIER OLD UNIT: YCD 075-090** 

NEW UNIT: 48TJD/TJE/TJF008-014

- Verify existing curb dimensions
- Verify supply and return ducts.
- **Document variations**
- Contact RRS for all conce