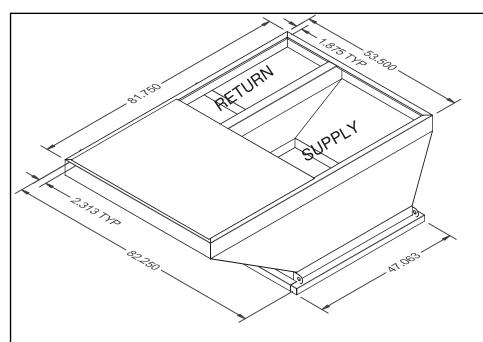

## ISO VIEW

1625 DIPLOMAT DR., CARROLLTON, TX 75006-6848 **Phone:** (972) 247-7447 (800) 552-4822

Fax: (972) 243-0940

- Fully welded G90 galvanized construction
- Supply and Return plenums fully insulated
- Gaskets shipped with adapter
- RRS reserves the right to change layout without notification.
- 5. If a curb adapter is needed in a different configuration, notify RRS prior to placing an order.
- Curb Adapters up to 12.5 tons designed for less then .35" Total Static Pressure
- Curb Adapters from 15-25 tons designed for less then .625" Total Static Pressure