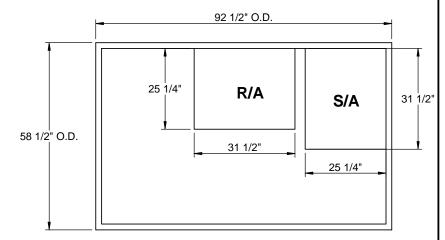

# **EXISTING CURB**

3847 WABASH DRIVE MIRA LOMA, CA 91752

PHONE (951) 685-1101 FAX (619) 872-9799

| SUBMITTED TO:      | FORM NO: | PAR' |
|--------------------|----------|------|
| COMPANY:           | -        | CA-P |
| JOB NAME:          | DATE:    | REV: |
| EQUIPMENT:  NOTES: | 3/9/2016 | 1    |
|                    |          |      |