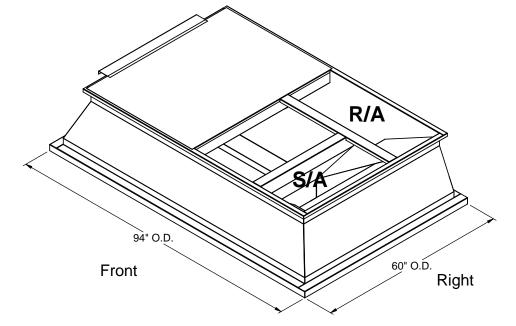

# FRONT VIEW RIGHT VIEW

84"

81 1/4"

94" O.D. -

R/A

(Beyond)

# **ISOMETRIC VIEW**