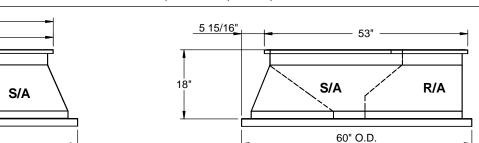

### **CURB ADAPTER**

**EXISTING LENNOX:** 

GCS16, CHA16, CHP16, GC24 1353-1603; GCS16 120-150

FOR YORK UNITS: ZX, ZY 08-12; ZX 14; ZY 07