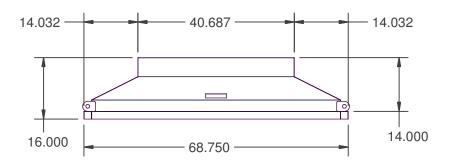

CURB ADAPTOR FOR: YORK
OLD UNIT: PGAA/PGAC 048-076
NEW UNIT: CORE SMALL CABINET

- Verify existing curb dimensions
- Verify supply and return ducts.
- Document variations
- Contact RRS for all concerns and drawing verification.