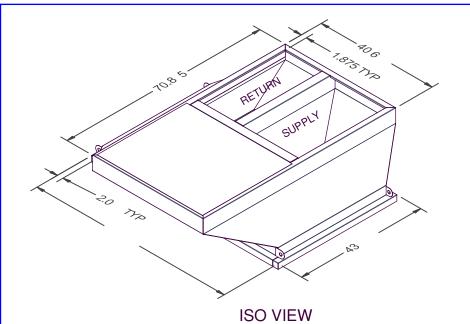

## NOTES:

- Fully welded G90 galvanized construction
- 2. Supply and Return plenums fully insulated
- Gaskets shipped with adapter
- RRS reserves the right to change layout without notification.
- If a curb adapter is needed in a different configuration, notify RRS prior to placing an order.
- Curb Adapters up to 12.5 tons designed for less then .35" Total Static Pressure
- Curb Adapters from 15-25 tons designed for less then .625" Total Static Pressure

CURB ADAPTOR FOR: YORK
OLD UNIT: PGAA/PGAC 048-076
NEW UNIT: CORE SMALL CABINET

- Verify existing curb dimensions
- Verify supply and return ducts.
- Document variations
- Contact RRS for all concerns and drawing verification.