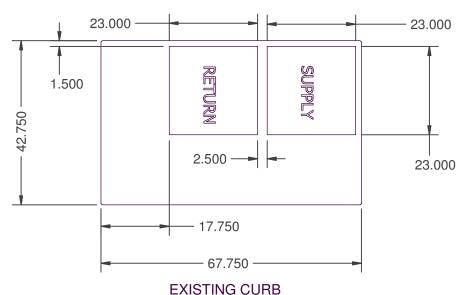

CURB ADAPTOR FOR: YORK
OLD UNIT: PGAA/PGAC 048-076
NEW UNIT: CORE SMALL CABINET

- Verify existing curb dimensions
- Verify supply and return ducts.
- Document variations
- Contact RRS for all concerns and drawing verification.