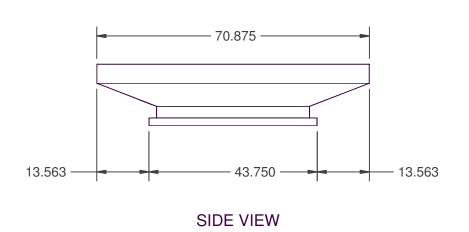

CURB ADAPTOR FOR: YORK
OLD UNIT: PGAA/PGAC 048-076
NEW UNIT: CORE SMALL CABINET

- Verify existing curb dimensions
- Verify supply and return ducts.
- Document variations
- Contact RRS for all concerns and drawing verification.