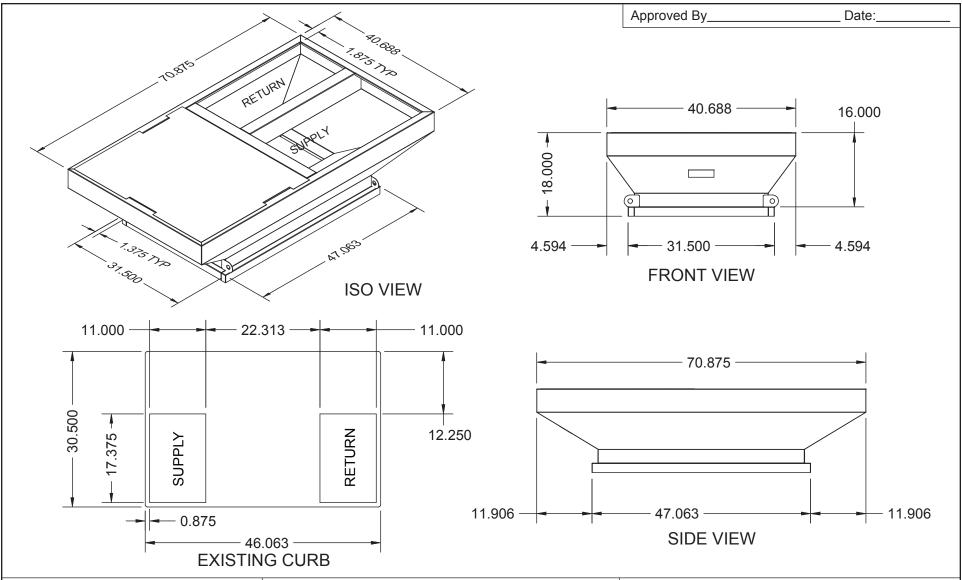

## Notes:

- 1. Fully welded G90 galvanized construction
- 2. Supply and Return plenums fully insulated
- 3. Gaskets shipped with adapter
- 4. RRS reserves the right to change layout without notification.
- If a curb adapter is needed in a different configuration, notify RRS prior to placing an order.
- Curb Adapters up to 12.5 tons designed for less than .35" Total Static Pressure.
- Curb Adapters from 15-25 tons designed for less than .625" Total Static Pressure.

**Curb Adapter for York** 

Old Unit: 48 GX / GS 018-036

New Unit: ZX04-07; XXA7, ZXA7; ZY, ZQ, XY, XQ04-06

- Verify existing curb dimensions
- Verify supply and return ducts.
- Document variations
- Contact RRS for all concerns and drawing verification.

Part No: 30-290-27184

Duct Type: Non-Concentric

Weight: 185 lbs

Static Pressure: N/A

Form#: 3027184

Date: May 14, 2019

Supersedes: 06-04-11