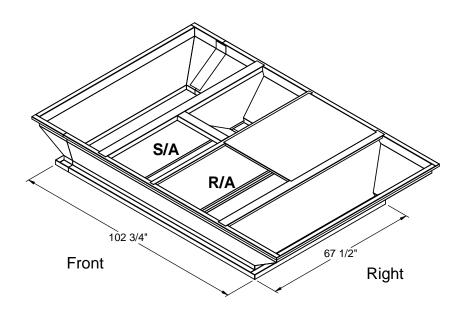

#### **FEATURES:**

- Gasketing package provided.
  Insulation: 1"-1.5 lb. Density.
  Estimated Weight: 350 Lbs.
  All Galvanized Welded Construction.

### **CURB ADAPTER**

**EXISTING TRANE:** TCD, WCD, YCD 180B, 121C, 210C, 150B, 150D, 151C

FOR YORK UNITS:

ZJ/DJ/ZR/WJ/DH/DR/WR/DM 180-300; XP 180-240; ZF 240-300; BP/BQ 240





### **FRONT VIEW**

**RIGHT VIEW** 





## **ISOMETRIC VIEW**

# **EXISTING CURB**



3847 WABASH DRIVE MIRA LOMA, CA 91752

PHONE (951) 685-1101 FAX (619) 872-9799

| SUBMITED TO: |  |
|--------------|--|
| COMPANY:     |  |
| JOB NAME:    |  |
|              |  |
| NOTES:       |  |

FORM NO: PART NUMBER: CA-SLM1830-TRN03 DATE: REV: DRAWN BY: 9/16/2013 3 **CNG**