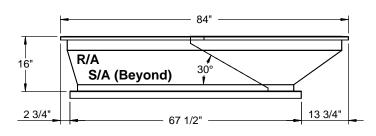

#### **FEATURES:**

- Gasketing package provided.
  Insulation: 1"-1.5 lb. Density.
  Estimated Weight: 350 Lbs.
  All Galvanized Welded Construction.

### **CURB ADAPTER**

**EXISTING TRANE:** TCD, WCD, YCD 180B, 121C, 210C, 150B, 150D, 151C

FOR YORK UNITS:

ZJ/DJ/ZR/WJ/DH/DR/WR/DM 180-300; XP 180-240; ZF 240-300; BP/BQ 240





### **FRONT VIEW**

**RIGHT VIEW** 





## **ISOMETRIC VIEW**

# **EXISTING CURB**



3847 WABASH DRIVE MIRA LOMA, CA 91752

PHONE (951) 685-1101 FAX (619) 872-9799

| SUBMITED TO: |  |
|--------------|--|
| COMPANY:     |  |
| JOB NAME:    |  |
|              |  |
| NOTES:       |  |

FORM NO: PART NUMBER: CA-SLM1830-TRN03 DATE: REV: DRAWN BY: 9/16/2013 3 **CNG**