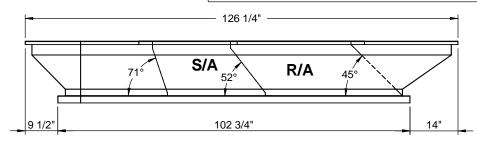

#### **FEATURES:**

- Gasketing package provided.
  Insulation: 1"-1.5 lb. Density.
  Estimated Weight: 350 Lbs.
  All Galvanized Welded Construction.

### **CURB ADAPTER**

**EXISTING TRANE:** TCD, WCD, YCD 180B, 121C, 210C, 150B, 150D, 151C

FOR YORK UNITS:

ZJ/DJ/ZR/WJ/DH/DR/WR/DM 180-300; XP 180-240; ZF 240-300; BP/BQ 240





### **FRONT VIEW**

**RIGHT VIEW** 





## **ISOMETRIC VIEW**

# **EXISTING CURB**



3847 WABASH DRIVE MIRA LOMA, CA 91752

PHONE (951) 685-1101 FAX (619) 872-9799

| SUBMITED TO: |  |
|--------------|--|
| COMPANY:     |  |
| JOB NAME:    |  |
|              |  |
| NOTES:       |  |

FORM NO: PART NUMBER: CA-SLM1830-TRN03 DATE: REV: DRAWN BY: 9/16/2013 3 **CNG**