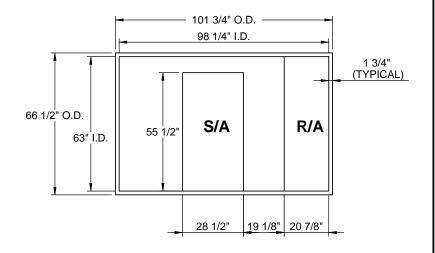

# **EXISTING CURB**

3847 WABASH DRIVE MIRA LOMA, CA 91752

PHONE (951) 685-1101 FAX (619) 872-9799

| SUBMITED TO: |  |
|--------------|--|
| COMPANY:     |  |
| JOB NAME:    |  |
|              |  |
| NOTES:       |  |