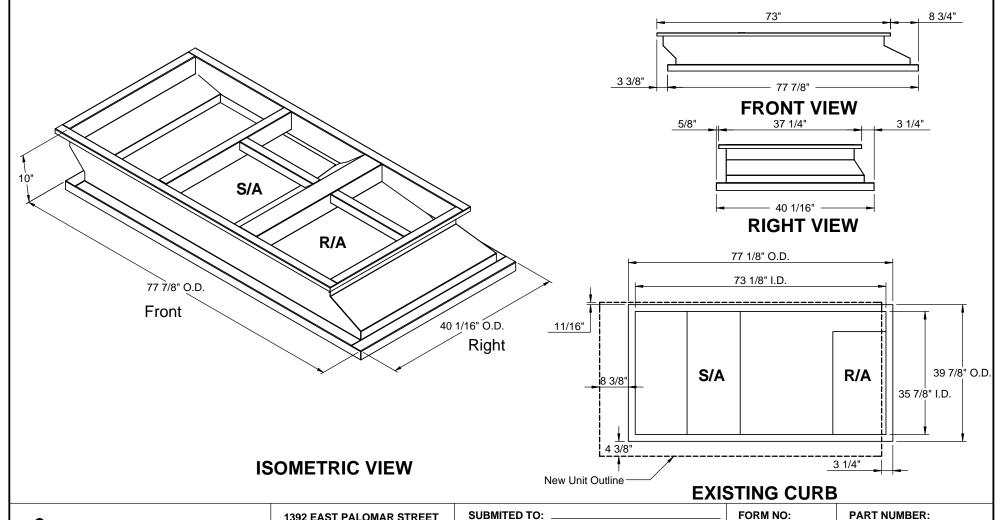

## **FEATURES:**

- Gasketing package provided. Insulation: 1"-1.5 lb. Density. Estimated Weight: 126 Lbs. All Galvanized Welded Construction.

## **CURB ADAPTER**

**EXISTING LENNOX:** GCS9 411-653

FOR YORK UNITS: DM/DR/DCE/DCG/BP 036-072: ZJ/XP/DY/DJ/DH/DHE/DHG/BQ/BCH/036-060: DF 072

1392 EAST PALOMAR STREET SUITE 403-234 CHULA VISTA, CA 91913

PHONE (619) 498-9246 FAX (619) 872-9799

| SUBMITED TO: | FORM NO:  | PART NUMBER: |                  |  |
|--------------|-----------|--------------|------------------|--|
| COMPANY:     | -         | CA-SUN3      | CA-SUN3672-LEN03 |  |
| JOB NAME:    | DATE:     | REV:         | DRAWN            |  |
| EQUIPMENT:   | 1/13/2011 | 3            | FMM              |  |
| NOTES:       |           |              |                  |  |