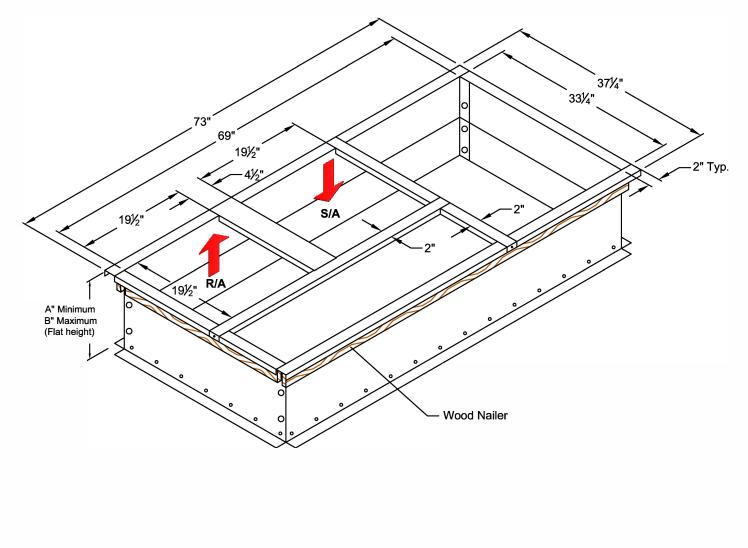

## KNOCK-DOWN ADJUSTABLE PITCH / ADJUSTABLE HEIGHT CURBS FOR YORK UNITS

ZE, ZR, XN, XP 036-060, ZF 036-072

| ProVent P/N    | Α   | В   | WEIGHT  |
|----------------|-----|-----|---------|
| CBAKDSUN367208 | 8"  | 12" | 78 Lbs  |
| CBAKDSUN367211 | 11" | 15" | 90 Lbs  |
| CBAKDSUN367214 | 14" | 18" | 102 Lbs |