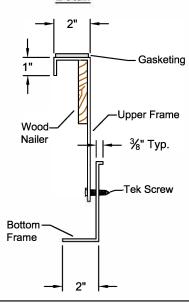

## **FEATURES**

- Roof curb sides and ends are 16 ga. galvanized steel.
- Perimeter upper frame supplied with pre-punch assembly holes.
- Assembly hardware provided for field assembly.
- Gasketing package provided.
- Heat treated wood nailer provided.

## NOTES

- Ductwork must be 3/4" smaller than duct openings shown.
- Adjust up to 1" in 12" pitch in either direction.
- Attach ductwork to roof curb. Flanges of duct rest on top of curb. Support ductwork below the curb.