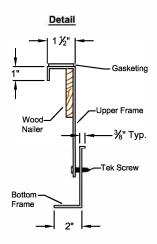

## **FEATURES**

- Roof curb sides and ends are 16 ga. galvanized steel.
- Perimeter upper frame supplied with pre-punch assembly holes.
- Assembly hardware provided for field assembly.
- · Gasketing package provided.
- · Heat treated wood nailer provided.

## NOTES

- Ductwork must be 3/4" smaller than duct openings shown.
- Adjust up to 1" in 12" pitch in either direction.
- Attach ductwork to roof curb. Flanges of duct rest on top of curb. Support ductwork below the curb.