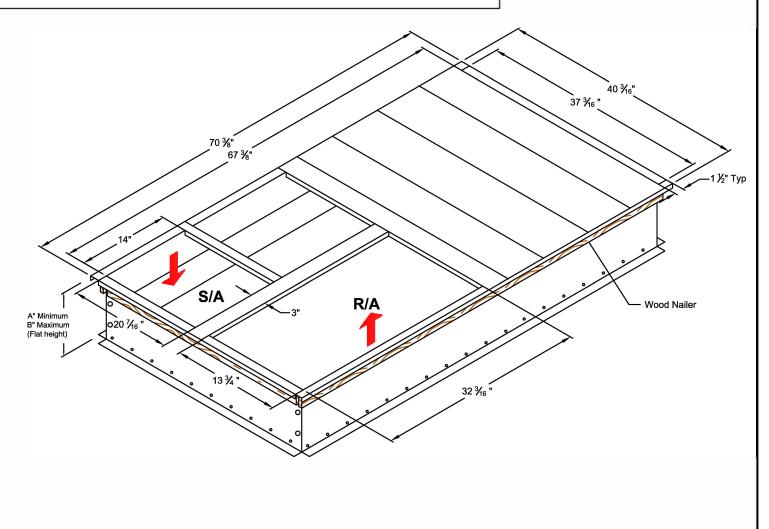

## NOTES

- Ductwork must be 3/4" smaller than duct openings shown.
- Adjust up to 1" in 12" pitch in either direction.
- Attach ductwork to roof curb. Flanges of duct rest on top of curb. Support ductwork below the curb.

## WEIGHT ProVent P/N Α В KNOCK-DOWN ADJUSTABLE PITCH / ADJUSTABLE HEIGHT CURBS CBAKDPRS08 12" 8" 104 Lbs **FOR YORK UNITS** 122 Lbs CBAKDPRS11 11" 15" ZX 04-07; XX A7; ZY, ZQ, XY 04-06 CBAKDPRS14 14" 18" 145 Lbs