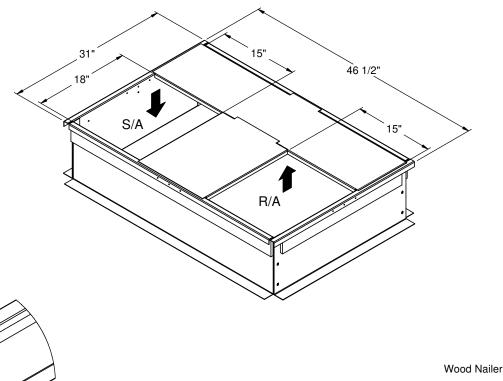

## **NOTES**

Attach ductwork to roof curb. Flanges of duct rest on top of the curb. Support ductwork below the curb.

| KNOCK-DOWN ROOF CURBS FOR YORK UNITS | PROVENT P/N | Α   | EST. WEIGHT | SEISMIC KIT P/N |
|--------------------------------------|-------------|-----|-------------|-----------------|
| P***A ALL MODELS                     | CBKDLXS08   | 8"  | 43 Lbs.     |                 |
|                                      | CBKDLXS11   | 11" | 54 Lbs.     | KDKITLX         |
|                                      | CBKDLXS14   | 14" | 65 Lbs      |                 |
|                                      | CBKDLXS24   | 24" | 104 Lbs     |                 |

Nailer "A"

When conforming to CBC 2019 and IBC 2018, include optional seismic kit.

Available on 8" - 14"

**CORNER DETAIL** 