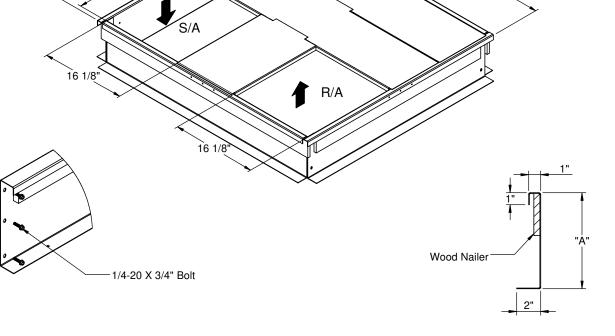

## **NOTES**

 Attach ductwork to roof curb. Flanges of duct rest on top of the curb. Support ductwork below the curb.

| KNOCK-DOWN ROOF CURBS FOR YORK UNITS | PROVENT P/N | Α   | EST. WEIGHT | SEISMIC KIT P/N |
|--------------------------------------|-------------|-----|-------------|-----------------|
| KNOCK-DOWN HOOF CORDS FOR FORK ON IS | CBKDLXL08   | 8"  | 53 Lbs.     |                 |
| P***B ALL MODELS                     | CBKDLXL11   | 11" | 64 Lbs.     | KDKITLX         |
|                                      | CBKDLXL14   | 14" | 75 Lbs      |                 |
|                                      | CBKDLXL24   | 24" | 114 Lbs     |                 |

When conforming to CBC 2022 and IBC 2021, include optional seismic kit.

Available on 8" - 14"

**CORNER DETAIL** 

## CROSS SECTION DETAIL

Pre-Threaded Flange

3847 WABASH DR. MIRA LOMA, CA 91725

18"

PHONE (951) 685-1101 FAX (619) 872-9799

| SUBMITED TO: |  |
|--------------|--|
| COMPANY:     |  |
| JOB NAME:    |  |
| EQUIPMENT: _ |  |
| NOTES:       |  |