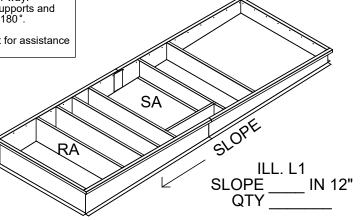

## **Notes**

- Select your proper pitch configuration.
  Provide slope (inches per foot) and quantity for each illustration required.
- When ordering as a knock down roof curb, supply and return air openings can be configured either way.
   Example: Rotate duct supports and deck pans (if applicable) 180°.