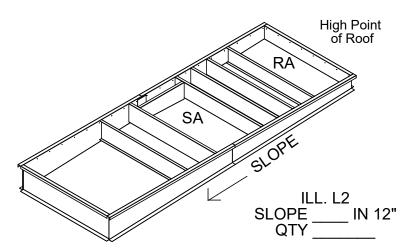

## **Notes**

- Select your proper pitch configuration.
  Provide slope (inches per foot) and quantity for each illustration required.
- When ordering as a knock down roof curb, supply and return air openings can be configured either way.
   Example: Rotate duct supports and deck pans (if applicable) 180°.