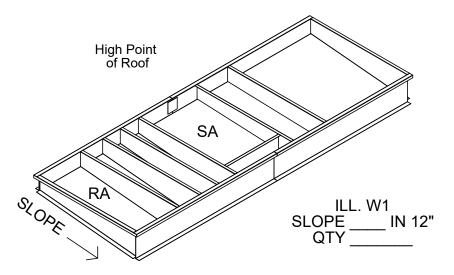

## **Notes**

- Select your proper pitch configuration.
  Provide slope (inches per foot) and quantity for each illustration required.
- When ordering as a knock down roof curb, supply and return air openings can be configured either way.
   Example: Rotate duct supports and deck pans (if applicable) 180°.