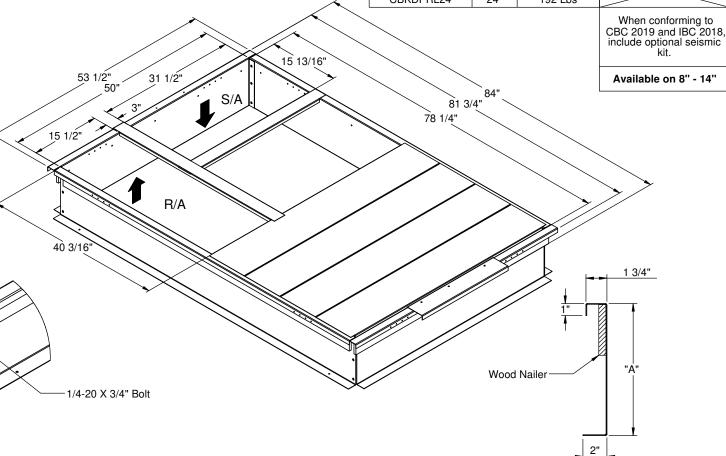

## KNOCK-DOWN ROOF CURBS FOR YORK UNITS

ZX 08-14; XX 08-12; XYA7, ZYA7; ZY 07-12; XY 07-09; ZL 08-14

| PROVENT P/N | Α   | EST. WEIGHT | SEISMIC KIT P/N |
|-------------|-----|-------------|-----------------|
| CBKDPRL08   | 8"  | 100 Lbs.    |                 |
| CBKDPRL11   | 11" | 116 Lbs.    | KDKITPRL        |
| CBKDPRL14   | 14" | 144 Lbs     |                 |
| CBKDPRL18   | 18" | 160 Lbs.    |                 |
| CBKDPRL24   | 24" | 192 Lbs     |                 |

## **CROSS SECTION DETAIL**

Pre-Threaded Flange

3847 WABASH DR. MIRA LOMA, CA 91752

PHONE (951) 685-1101 FAX (619) 872-9799

| SORMILED 10: | _ |
|--------------|---|
| COMPANY:     |   |
| JOB NAME:    | _ |
| EQUIPMENT:   | _ |
| NOTES:       |   |