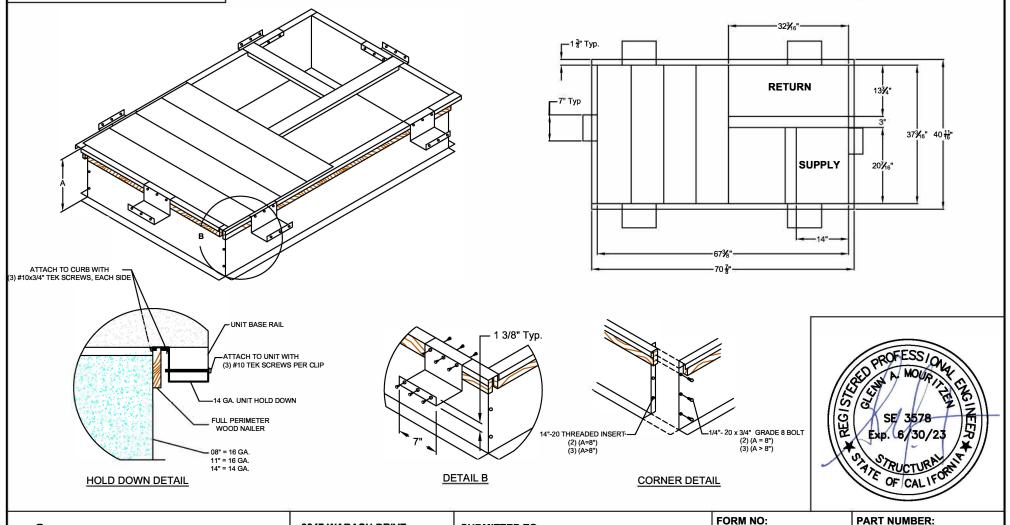

## STRUCTURALLY CALCULATED HOLD DOWN CLIPS FOR KNOCK-DOWN ROOF CURBS FOR YORK UNITS

ZX 04-07; XX A7, ZX A7; ZY, ZQ, XY, XQ, ZL 04-06

|             | 1/1 | 275    |
|-------------|-----|--------|
| ProVent P/N | Α   | WEIGHT |
| CBKDPRS08   | 8"  | 67 Lbs |
| CBKDPRS11   | 11" | 79 Lbs |
| CBKDPRS14   | 14" | 91 Lbs |

KDKITPRS 43 Lbs

SEISMIC KIT P/N WEIGHT

. . . . . .

Meets seismic requirements for the following codes: CBC 2019 IBC 2018

3847 WABASH DRIVE MIRA LOMA, CA 91725

PHONE (951) 685-1101 FAX (619) 872-9799

| SUBMITTED TO:                   | CBI |
|---------------------------------|-----|
| COMPANY:  JOB NAME:  FOUIPMENT: | CBI |
| EQUIPMENT:                      | DA  |
|                                 | 9/9 |