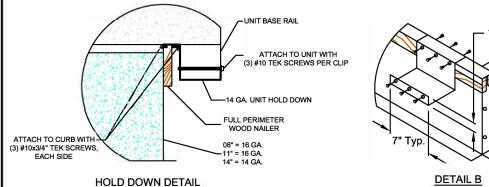

## STRUCTURALLY CALCULATED HOLD DOWN CLIPS FOR **KNOCK-DOWN ROOF CURBS FOR YORK UNITS**

**ZR, XN, XP 036-060** ZE, ZF 036-072

| ProVent P/N    | Α   | WEIGHT  | SEISMIC KIT P/N | WEIGHT |
|----------------|-----|---------|-----------------|--------|
| CBKDSUN367208  | 8"  | 67 Lbs  |                 |        |
| CBKDSUN367211  | 11" | 79 Lbs  | KDKITSUN3672    | 6 Lbs  |
| CBKDSLIN367214 | 14" | 91 l hs |                 |        |