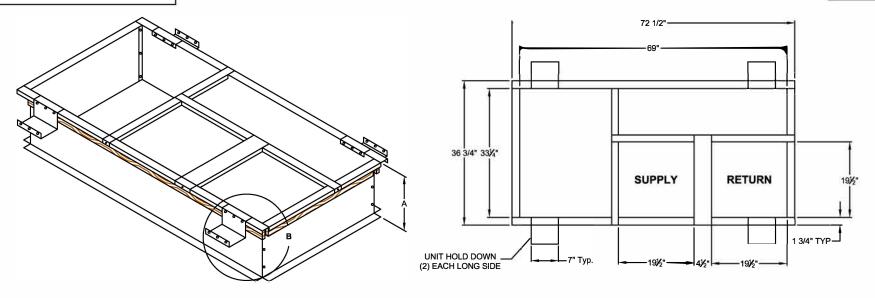

## STRUCTURALLY CALCULATED HOLD DOWN CLIPS FOR **KNOCK-DOWN ROOF CURBS FOR YORK UNITS**

**ZR, XN, XP 036-060** ZE, ZF 036-072

| ProVent P/N    | Α   | WEIGHT  | SEISMIC KIT P/N | WEIGHT |
|----------------|-----|---------|-----------------|--------|
| CBKDSUN367208  | 8"  | 67 Lbs  |                 |        |
| CBKDSUN367211  | 11" | 79 Lbs  | KDKITSUN3672    | 6 Lbs  |
| CBKDSLIN367214 | 14" | 91 l hs |                 |        |