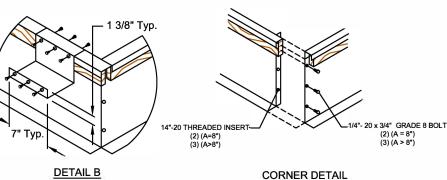

## STRUCTURALLY CALCULATED HOLD DOWN CLIPS FOR **KNOCK-DOWN ROOF CURBS FOR YORK UNITS**

**ZR, XN, XP 036-060** ZE, ZF 036-072

| ProVent P/N    | Α   | WEIGHT  | SEISMIC KIT P/N | WEIGHT |
|----------------|-----|---------|-----------------|--------|
| CBKDSUN367208  | 8"  | 67 Lbs  |                 |        |
| CBKDSUN367211  | 11" | 79 Lbs  | KDKITSUN3672    | 6 Lbs  |
| CBKDSLIN367214 | 14" | 91 l hs |                 |        |