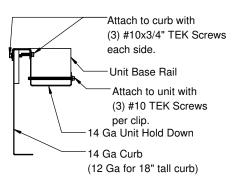

## **HOLD DOWN DETAIL**

3847 WABASH DR. MIRA LOMA, CA 91752

PHONE (951) 685-1101 FAX (619) 872-9799

| SUBMITED TO: |  |
|--------------|--|
| COMPANY:     |  |
| IOR NAME:    |  |
| JOB NAME.    |  |
| EQUIPMENT: _ |  |
| NOTES:       |  |

## **NOTES**

Attach ductwork to roof curb. Flanges of duct rest on top of curb. Support ductwork below the curb.

For wood, concrete and steel attachments see Roof Anchorage Detail, Form No. CB-60