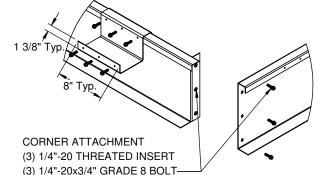

**CORNER & HOLD DOWN DETAIL** 

## **FEATURES**

- Roof curb perimeter made of galvanized steel.
- · Gasketing package provided.
- · Heat treated wood nailer provided.
- Corner flanges are pre-threated for easy bolt on assembly.
- Pitched, adjustable height, welded, different height, isolation and calculated curbs are available.