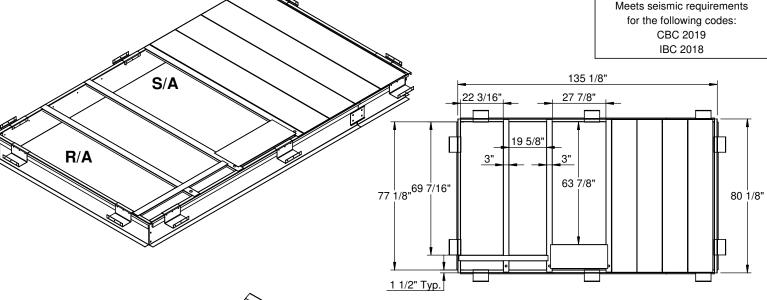

## **NOTES**

Attach ductwork to roof curb. Flanges of duct rest on top of curb. Support ductwork below the curb.

For wood, concrete and steel attachments see Roof Anchorage Detail, Form No. CB-60